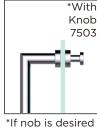

#### Side Profile

\*If nob is desired please purchase 1447503

**PRODUCT NAME:** SINGLE SHOWER

DOOR HANDLE

**PRODUCT CODE:** 6" 1447506

8" 1447508 12" 1447512 18" 1447518 24" 1447524

MATERIAL: All-brass construction

Can be used with extension kit for thicker doors

NOTE: Dimensions and specifications are subject to change without notice.