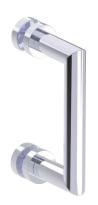

#### Side Profile

\*If nob is desired please purchase 1447503

**PRODUCT NAME:** SINGLE SHOWER

DOOR HANDLE

**PRODUCT CODE:** 6" 1447506

8" 1447508 12" 1447512 18" 1447518 24" 1447524

MATERIAL: All-brass construction

**KEY FEATURES:** Contemporary design.

Round minimalist look.

# OSLO COLLECTION SINGLE SHOWER DOOR HANDLE

6" 1447506 8" 1447508 12" 1447512 18" 1447518

1447524

24"