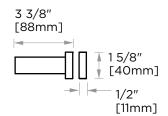

## **GLASS INFO**

|   | Glass Hole C-C Distance |                       |  |
|---|-------------------------|-----------------------|--|
| A | 6"/152mm                | 6"Shower Door Handle  |  |
|   | 8"/203mm                | 8"Shower Door Handle  |  |
|   | 12"/305mm               | 12"Shower Door Handle |  |
|   | 18"/457mm               | 18"Shower Door Handle |  |
|   | 24"/610mm               | 24"Shower Door Handle |  |
| В | 1/2"(12mm)              | Glass Hole Diameter   |  |
| С | 6-12mm                  | Glass Thickness       |  |