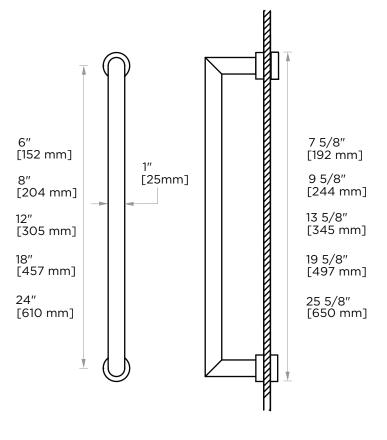

#### Side Profile

\*If nob is desired please purchase 1447503

**PRODUCT NAME:** SINGLE SHOWER

DOOR HANDLE

**PRODUCT CODE:** 6" 1447506

8" 1447508 12" 1447512 18" 1447518 24" 1447524

MATERIAL: All-brass construction

# OSLO COLLECTION SINGLE SHOWER DOOR HANDLE

6" 1447506 8" 1447508 12" 1447512 18" 1447518

1447524

24"