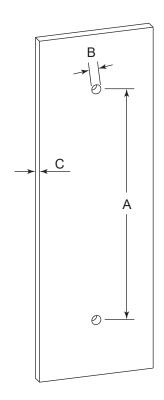

## **GLASS INFO**

|   | Glass Hole C-C Distance |                       |  |
|---|-------------------------|-----------------------|--|
| A | 6"/152mm                | 6"Shower Door Handle  |  |
|   | 8"/203mm                | 8"Shower Door Handle  |  |
|   | 12"/305mm               | 12"Shower Door Handle |  |
|   | 18"/457mm               | 18"Shower Door Handle |  |
|   | 24"/610mm               | 24"Shower Door Handle |  |
| В | 1/2"(12mm)              | Glass Hole Diameter   |  |
| С | 6-12mm                  | Glass Thickness       |  |