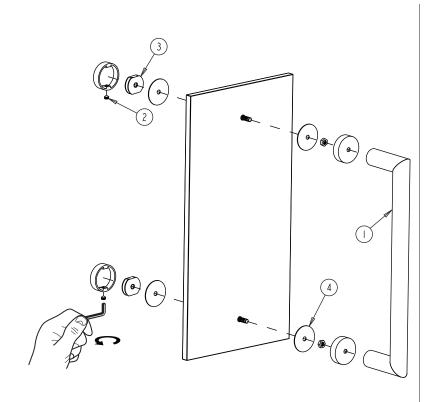

## HANDLES INFO

| Components Included |                     |    |
|---------------------|---------------------|----|
| 1                   | Handle              | X1 |
| 2                   | Set Screw M6 X2     |    |
| 3                   | 3 Fixing Bracket X2 |    |
| 4                   | Rubber Gasket X4    |    |

| Mounting Kits Included |    |           |  |
|------------------------|----|-----------|--|
|                        | X1 | Allen Key |  |