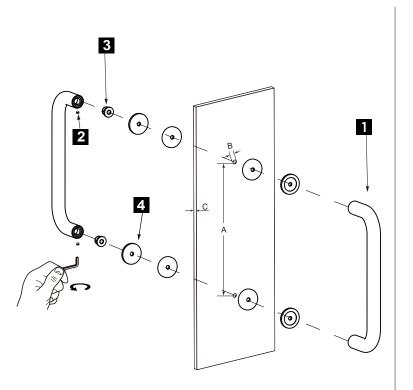

## HANDLES INFO

| Components Included |                   |    |
|---------------------|-------------------|----|
| 1                   | Handle            | X1 |
| 2                   | Set Screw M6      | X2 |
| 3                   | Fixing Bracket X2 |    |
| 4                   | Rubber Gasket X4  |    |

## **GLASS INFO**

|   | Glass Hole C-C Distance |                       |  |
|---|-------------------------|-----------------------|--|
|   | 8"/203mm                | 8"Shower Door Handle  |  |
| A | 12"/305mm               | 12"Shower Door Handle |  |
|   | 18"/457mm               | 18"Shower Door Handle |  |
|   | 24"/610mm               | 24"Shower Door Handle |  |
|   | 36"/915mm               | 36"Shower Door Handle |  |
| В | 1/2" (12mm)             | Glass Hole Diameter   |  |
| С | 6-12mm                  | Glass Thickness       |  |