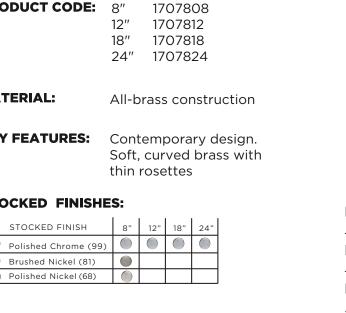

## NICE COLLECTION **DOUBLE SHOWER DOOR HANDLE**

| 8″  | 1707808 |
|-----|---------|
| 12″ | 1707812 |
| 18″ | 1707818 |
| 24″ | 1707824 |

DOOR HANDLE

SPECIAL **FINISHES AVAILABLE:** 

Please see our website for full list samples

### WARRANTY:

Lifetime Limited (Residential Use) One Year (Commercial Use)

NOTE: Dimensions and specifications are subject to change without notice.

| PRODUCT CODE: | 8″  | 170780 |
|---------------|-----|--------|
|               | 12″ | 170781 |
|               | 18″ | 170781 |
|               | 24″ | 170782 |

| MATERIAL: | All-brass | construction |
|-----------|-----------|--------------|
|           |           |              |

**PRODUCT NAME:** DOUBLE SHOWER

**KEY FEATURES:** 

### **STOCKED FINISHES:**

| STOCKED FINISH       | 8" | 12" | 18" | 24" |
|----------------------|----|-----|-----|-----|
| Polished Chrome (99) |    |     |     |     |
| Brushed Nickel (81)  |    |     |     |     |
| Polished Nickel (68) |    |     |     |     |