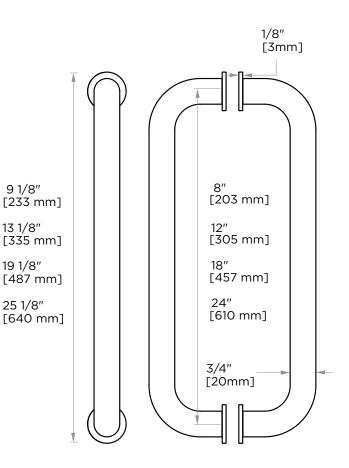

## NICE COLLECTION **DOUBLE SHOWER DOOR HANDLE**

| 8″  | 1707808 |
|-----|---------|
| 12″ | 1707812 |
| 18″ | 1707818 |
| 24″ | 1707824 |

DOOR HANDLE

SPECIAL **FINISHES AVAILABLE:** 

Please see our website for full list samples

### WARRANTY:

Lifetime Limited (Residential Use) One Year (Commercial Use)

NOTE: Dimensions and specifications are subject to change without notice.

| PRODUCT CODE: | 8″  | 170780 |
|---------------|-----|--------|
|               | 12″ | 170781 |
|               | 18″ | 170781 |
|               | 24″ | 170782 |