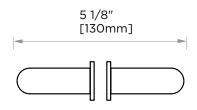

## **GLASS INFO**

|   | Glass Hole C-C Distance |                       |  |
|---|-------------------------|-----------------------|--|
|   | 8"/203mm                | 8"Shower Door Handle  |  |
| A | 12"/305mm               | 12"Shower Door Handle |  |
|   | 18"/457mm               | 18"Shower Door Handle |  |
|   | 24"/610mm               | 24"Shower Door Handle |  |
|   | 36"/915mm               | 36"Shower Door Handle |  |
| В | 1/2" (12mm)             | Glass Hole Diameter   |  |
| С | 6-12mm                  | Glass Thickness       |  |