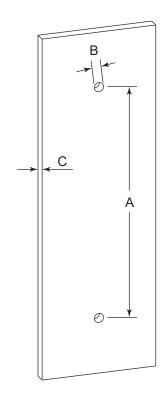

## **GLASS INFO**

|   | Glass Hole C-C Distance |                       |  |
|---|-------------------------|-----------------------|--|
|   | 8"/203mm                | 8"Shower Door Handle  |  |
| A | 12"/305mm               | 12"Shower Door Handle |  |
|   | 18"/457mm               | 18"Shower Door Handle |  |
|   | 24"/610mm               | 24"Shower Door Handle |  |
|   | 36"/915mm               | 36"Shower Door Handle |  |
| В | 1/2" (12mm)             | Glass Hole Diameter   |  |
| С | 6-12mm                  | Glass Thickness       |  |