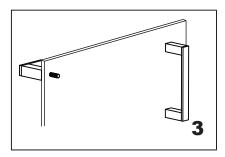

Install the vertical handle (bolt) through the glass holes, make sure the rubber gaskets are between

Screw in the fixing brackets into the handle bolts.

Install the horizontal handle (bolt) through the glass, make sure the set screws holes in the bottom.