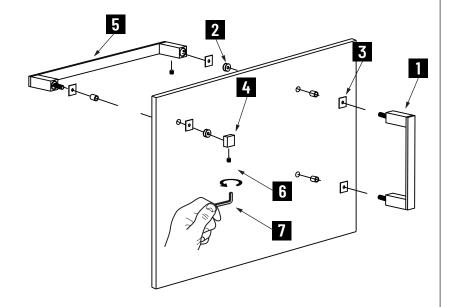

## OFFSET SHOWER DOOR HANDLE

28870818/70824/71218/71224

- 1.Vertical Handle
- 2. Fixing Bracket x
- 3. Clear Gasket x 4
- 4. End Cap x 2
- 5.Horizontal Handle
- 6. Set Screw M5 x 2
- 7. Allen Key 2.5mm x 1

Install the vertical handle (bolt) through the glass holes, make sure the rubber gaskets are between

Screw in the fixing brackets into the handle bolts.

Install the horizontal handle (bolt) through the glass, make sure the set screws holes in the bottom.

Screw in the bracket onto the bolt fix the backing (end cap) onto the bracket

Fix the set screws on the end caps, tighten it to avoid loose from fixing brackets.