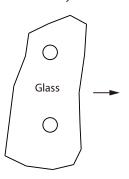

## **GLASS INFO**

|   | Glass Hole C-C Distance |                       |
|---|-------------------------|-----------------------|
| А | 6"/152mm                | 6"Shower Door Handle  |
|   | 8"/203mm                | 8"Shower Door Handle  |
|   | 12"/305mm               | 12"Shower Door Handle |
|   | 18"/457mm               | 18"Shower Door Handle |
|   | 24"/610mm               | 24"Shower Door Handle |
| В | 1/2"(12mm)              | Glass Hole Diameter   |
| С | 6-12mm                  | Glass Thickness       |