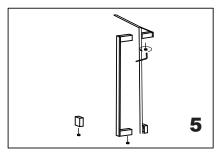

Screw in the bracket onto the bolt fix the backing (end cap) onto the bracket

Fix the set screws on the end caps, tighten it to avoid loose from fixing brackets.