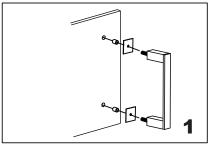

Install the vertical handle (bolt) through the glass holes, make sure the rubber gaskets are between

Screw in the fixing brackets into the handle bolts.

Install the horizontal handle (bolt) through the glass, make sure the set screws holes in the bottom.

Screw in the bracket onto the bolt fix the backing (end cap) onto the bracket

Fix the set screws on the end caps, tighten it to avoid loose from fixing brackets.