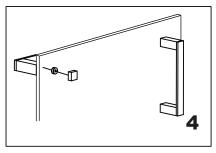

Screw in the bracket onto the bolt fix the backing (end cap) onto the bracket

Fix the set screws on the end caps, tighten it to avoid loose from fixing brackets.