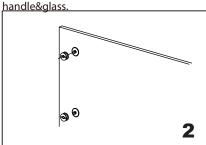

Install the vertical handle (bolt) through the glass holes, make sure the rubber gaskets are between

Screw in the fixing brackets into the handle bolts.

Install the horizontal handle (bolt) through the glass, make sure the set screws holes in the bottom.