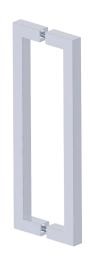

# DOUBLE SHOWER DOOR HANDLE

6" 2487806 8" 2487808 12" 2487812 18" 2487818 24" 2487824

PRODUCT NAME: DOUBLE SHOWER

**DOOR HANDLE** 

**PRODUCT CODE:** 6" 2487806

8" 2487808 12" 2487812 18" 2487818 24" 2487824

MATERIAL: All-brass construction

**KEY FEATURES:** Contemporary design.

Sleek rectangular shapes offset by strong squared anchors.