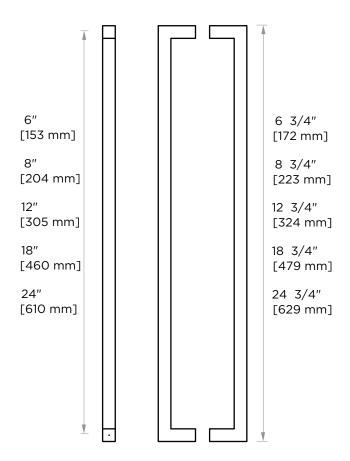

# DOUBLE SHOWER DOOR HANDLE

6" 2487806 8" 2487808 12" 2487812 18" 2487818 24" 2487824

PRODUCT NAME: DOUBLE SHOWER

**DOOR HANDLE** 

**PRODUCT CODE:** 6" 2487806

8" 2487808 12" 2487812 18" 2487818 24" 2487824

### **GLASS INFO**

|   | Glass Hole C-C Distance |                       |  |
|---|-------------------------|-----------------------|--|
|   | 6"/152mm                | 6"Shower Door Handle  |  |
| A | 8"/203mm                | 8"Shower Door Handle  |  |
|   | 12"/305mm               | 12"Shower Door Handle |  |
|   | 18"/457mm               | 18"Shower Door Handle |  |
|   | 24"/610mm               | 24"Shower Door Handle |  |
| В | 3/8"(10mm)              | Glass Hole Diameter   |  |
| С | 6-10mm                  | Glass Thickness       |  |