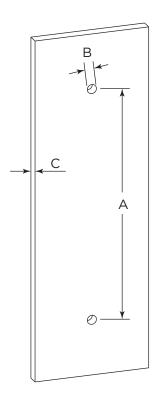

### **GLASS INFO**

|   | Glass Hole C-C Distance |                       |  |
|---|-------------------------|-----------------------|--|
|   | 6"/152mm                | 6"Shower Door Handle  |  |
| A | 8"/203mm                | 8"Shower Door Handle  |  |
|   | 12"/305mm               | 12"Shower Door Handle |  |
|   | 18"/457mm               | 18"Shower Door Handle |  |
|   | 24"/610mm               | 24"Shower Door Handle |  |
| В | 3/8"(10mm)              | Glass Hole Diameter   |  |
| С | 6-10mm                  | Glass Thickness       |  |