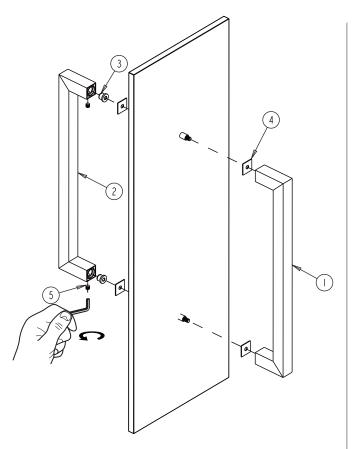

#### HANDLES INFO

| Components Included |                   |  |
|---------------------|-------------------|--|
| 1                   | Handle A X1       |  |
| 2                   | Handle B X1       |  |
| 3                   | Fixing Bracket X2 |  |
| 4                   | Rubber Gasket X4  |  |
| 5                   | Set Screw M5 X2   |  |

| Mounting Kits Included |    |           |  |
|------------------------|----|-----------|--|
|                        | X1 | Allen Key |  |