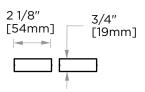

### **GLASS INFO**

|   | Glass Hole C-C Distance |                       |  |
|---|-------------------------|-----------------------|--|
|   | 6"/152mm                | 6"Shower Door Handle  |  |
| A | 8"/203mm                | 8"Shower Door Handle  |  |
|   | 12"/305mm               | 12"Shower Door Handle |  |
|   | 18"/457mm               | 18"Shower Door Handle |  |
|   | 24"/610mm               | 24"Shower Door Handle |  |
| В | 3/8"(10mm)              | Glass Hole Diameter   |  |
| С | 6-10mm                  | Glass Thickness       |  |