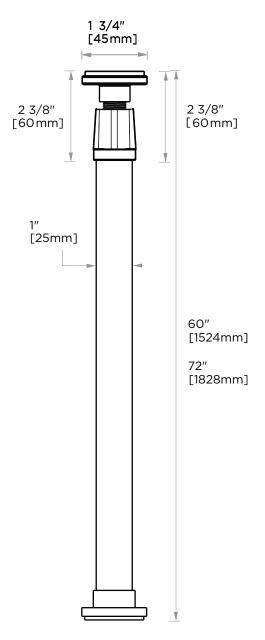

PRODUCT NAME: PRESSURE-FIT SHOWER ROD

PRODUCT CODE: 5' KSR-5SS-CASR

5' KSR-5PC-CASR 6' KSR-6SS-CASR 6' KSR-6PC-CASR

MATERIAL: Metal Ends+SS Tube

**KEY FEATURES:** Contemporary design.

Round minimalist look.

## PRESSURE-FIT SHOWER ROD

- 5' KSR-5SS-CASR
- 5' KSR-5PC-CASR
- 6' KSR-6SS-CASR
- 6' KSR-6PC-CASR

NOTE: Dimensions and specifications are subject to change without notice.