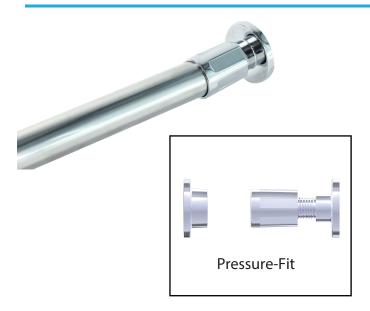

PRODUCT NAME: PRESSURE-FIT SHOWER ROD

PRODUCT CODE: 5' KSR-5SS-CASR

5' KSR-5PC-CASR 6' KSR-6SS-CASR 6' KSR-6PC-CASR

MATERIAL: Metal Ends+SS Tube

**KEY FEATURES:** Contemporary design.

Round minimalist look.

## PRESSURE-FIT SHOWER ROD

- 5' KSR-5SS-CASR
- 5' KSR-5PC-CASR
- 6' KSR-6SS-CASR
- 6' KSR-6PC-CASR

NOTE: Dimensions and specifications are subject to change without notice.