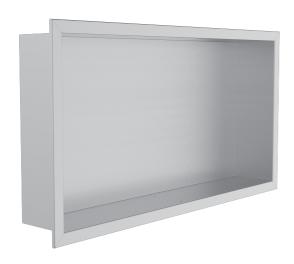

## 12"x12" SURFACE MOUNT SHOWER NICHE HORIZONTAL

KSN-BE1224

13 3/8" [340mm]

11 7/8" [300mm]

**PRODUCT NAME:** 12"x24" Surface Mount

Shower Niche Horizontal

**PRODUCT CODE:** KSN-BE1224

MATERIAL: 1.2mm Stainless Steel 304

20mm Flange

**KEY FEATURES:** Modern Styling

Durable Finishes
Concealed Installation

**AVAILABLE** 

Brushed Stainless Steel (BSS)

FINISHES:

Matte Black (48)

O Matte White (26)

Brushed Brass (78)

25 1/4"

[640mm]

## **WARRANTY:**

Lifetime Limited (Residential Use) One Year (Commercial Use)

NOTE: Dimensions and specifications are subject to change without notice.

23 5/8"

[600mm]