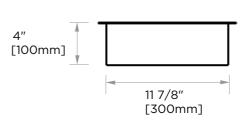

## 12"x12" SURFACE MOUNT SHOWER NICHE HORIZONTAL

KSN-BE1224

13 3/8" [340mm]

11 7/8" [300mm]

**PRODUCT NAME:** 12"x24" Surface Mount

Shower Niche Horizontal

**PRODUCT CODE:** KSN-BE1224

MATERIAL: 1.2mm Stainless Steel 304