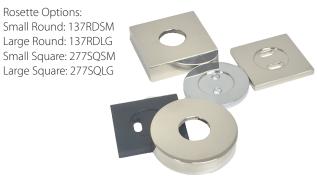

## 2. ADD OPTIONAL PURCHASES

Once you have selected your item(s), get creative and customize your Porto & Lisbon pieces with three additional rosette sizes.