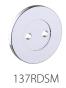

## **1. SELECT YOUR ITEM**

All Lisbon & Porto items come packaged with a small rosette and mounting hardware. eg. When you order 137130-99 it includes 137RDSM-99

INCLUDED:

137130