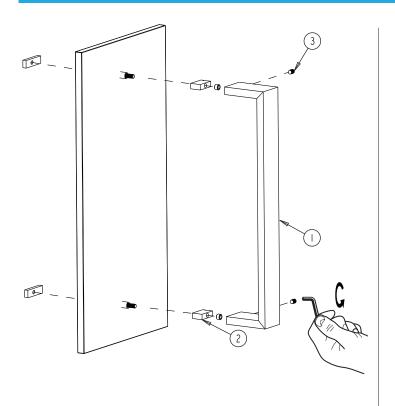

### HANDLES INFO

| Components Included |                |    |
|---------------------|----------------|----|
| 1                   | Handle         | X1 |
| 2                   | Fixing Bracket | X2 |
| 3                   | Set Screw M5   | X2 |

| Mounting Kits Included |    |           |  |  |
|------------------------|----|-----------|--|--|
|                        | X1 | Allen Key |  |  |