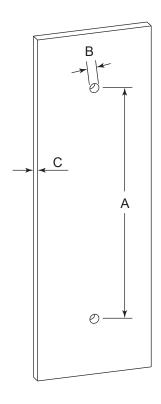

### **GLASS INFO**

|    | Glass Hole C-C Distance       |                       |  |  |
|----|-------------------------------|-----------------------|--|--|
| ١. | 6"/152mm                      | 6"Shower Door Handle  |  |  |
| A  | 8"/203mm 8"Shower Door Handle |                       |  |  |
|    | 12"/315mm                     | 12"Shower Door Handle |  |  |
|    | 18"/457mm                     | 18"Shower Door Handle |  |  |
|    | 24"/610mm                     | 24"Shower Door Handle |  |  |
|    | 36"/915mm                     | 36"Shower Door Handle |  |  |
| В  | 3/8"(10mm)                    | Glass Hole Diameter   |  |  |
| С  | 6-10mm                        | Glass Thickness       |  |  |