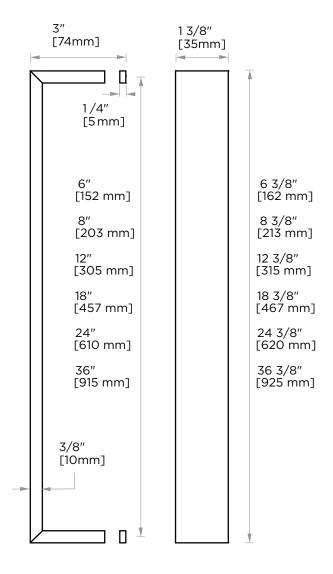

### **GLASS INFO**

|    | Glass Hole C-C Distance       |                       |  |  |
|----|-------------------------------|-----------------------|--|--|
| ١. | 6"/152mm                      | 6"Shower Door Handle  |  |  |
| A  | 8"/203mm 8"Shower Door Handle |                       |  |  |
|    | 12"/315mm                     | 12"Shower Door Handle |  |  |
|    | 18"/457mm                     | 18"Shower Door Handle |  |  |
|    | 24"/610mm                     | 24"Shower Door Handle |  |  |
|    | 36"/915mm                     | 36"Shower Door Handle |  |  |
| В  | 3/8"(10mm)                    | Glass Hole Diameter   |  |  |
| С  | 6-10mm                        | Glass Thickness       |  |  |