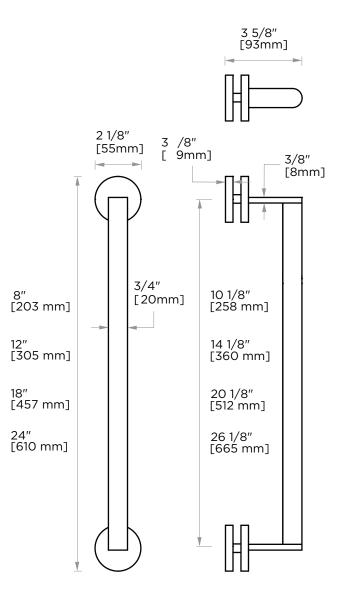

# FRANKFURT COLLECTION SINGLE SHOWER DOOR HANDLE

| 3137508 |
|---------|
| 3137512 |
| 3137518 |
| 3137524 |
|         |

| PRODUCT NAME: | SINGLE SHOWER |                    |  |
|---------------|---------------|--------------------|--|
| PRODUCT CODE: | 0             | 3137508<br>3137512 |  |

18" 3137518 24" 3137524

- MATERIAL: All-brass construction
- **KEY FEATURES:** Transitional design. Round and straight lines

### **STOCKED FINISHES:**

| STOCKED FINISH       | 8" | 12" | 18" | 24" |
|----------------------|----|-----|-----|-----|
| Polished Chrome (99) |    |     |     |     |
| Polished Nickel(68)  |    |     |     |     |