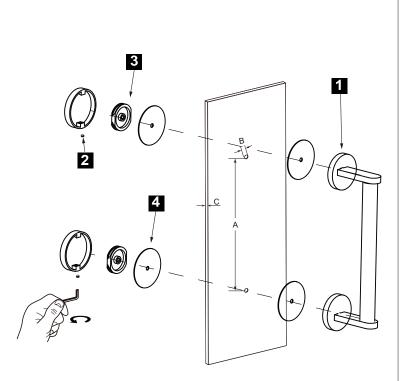

# HANDLES INFO

| Components Included |                   |    |
|---------------------|-------------------|----|
| 1                   | Handle            | X1 |
| 2                   | Set Screw M6      | X2 |
| 3                   | Fixing Bracket X2 |    |
| 4                   | Rubber Gasket     | X4 |

## **GLASS INFO**

|   | Glass Hole C-C Distance |                       |  |
|---|-------------------------|-----------------------|--|
|   | 8"/203mm                | 8"Shower Door Handle  |  |
| A | 12"/305mm               | 12"Shower Door Handle |  |
|   | 18"/457mm               | 18"Shower Door Handle |  |
|   | 24"/610mm               | 24"Shower Door Handle |  |
|   | 36"/914mm               | 36"Shower Door Handle |  |
| В | 1/2" (12mm)             | Glass Hole Diameter   |  |
| С | 6-12mm                  | Glass Thickness       |  |