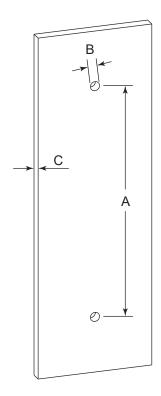

## **GLASS INFO**

|   | Glass Hole C-C Distance |                       |  |
|---|-------------------------|-----------------------|--|
|   | 8"/203mm                | 8"Shower Door Handle  |  |
| A | 12"/305mm               | 12"Shower Door Handle |  |
|   | 18"/457mm               | 18"Shower Door Handle |  |
|   | 24"/610mm               | 24"Shower Door Handle |  |
|   | 36"/914mm               | 36"Shower Door Handle |  |
| В | 1/2" (12mm)             | Glass Hole Diameter   |  |
| С | 6-12mm                  | Glass Thickness       |  |