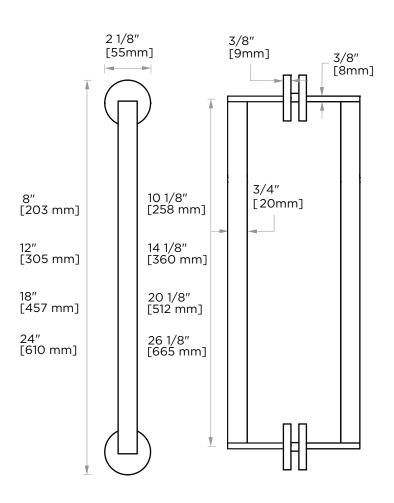

## DOUBLE SHOWER DOOR HANDLE

8" 3137808 12" 3137812 18" 3137818 24" 3137824

PRODUCT NAME: DOUBLE SHOWER

DOOR HANDLE

**PRODUCT CODE:** 8" 3137808

12" 3137812 18" 3137818 24" 3137824

MATERIAL: All-brass construction