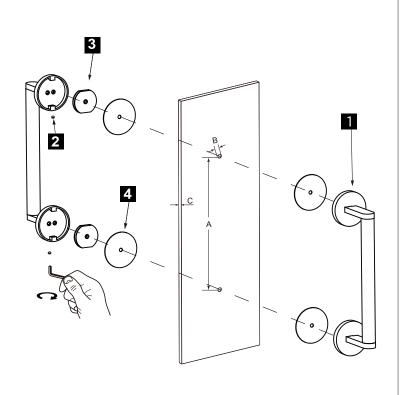

## HANDLES INFO

| Components Included |                   |    |
|---------------------|-------------------|----|
| 1                   | Handle            | X1 |
| 2                   | Set Screw M6      | X2 |
| 3                   | Fixing Bracket X2 |    |
| 4                   | Rubber Gasket     | X4 |

| Mounting Kits Included |    |           |  |
|------------------------|----|-----------|--|
|                        | X1 | Allen Key |  |

### **GLASS INFO**

|   | Glass Hole C-C Distance |                       |  |
|---|-------------------------|-----------------------|--|
|   | 8"/203mm                | 8"Shower Door Handle  |  |
| A | 12"/305mm               | 12"Shower Door Handle |  |
|   | 18"/457mm               | 18"Shower Door Handle |  |
|   | 24"/610mm               | 24"Shower Door Handle |  |
|   | 36"/915mm               | 36"Shower Door Handle |  |
| В | 1/2" (12mm)             | Glass Hole Diameter   |  |
| С | 6-12mm                  | Glass Thickness       |  |