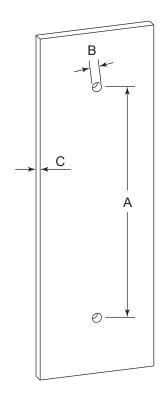

### **GLASS INFO**

|   | Glass Hole C-C Distance |                       |  |
|---|-------------------------|-----------------------|--|
|   | 8"/203mm                | 8"Shower Door Handle  |  |
| A | 12"/305mm               | 12"Shower Door Handle |  |
|   | 18"/457mm               | 18"Shower Door Handle |  |
|   | 24"/610mm               | 24"Shower Door Handle |  |
|   | 36"/915mm               | 36"Shower Door Handle |  |
| В | 1/2" (12mm)             | Glass Hole Diameter   |  |
| С | 6-12mm                  | Glass Thickness       |  |