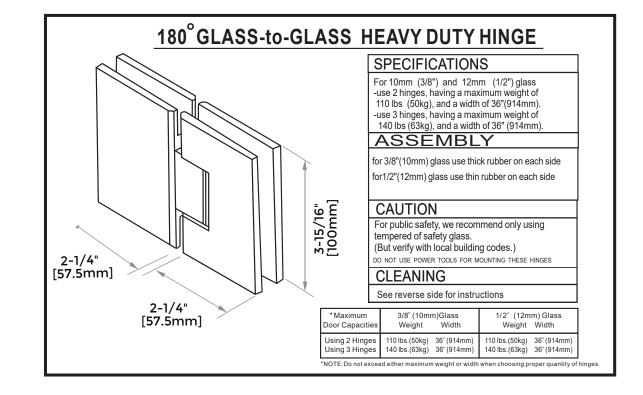

PRODUCT SPECIFICATION SHEET

DOVER SERIES Adjustable 180 Degree Glass-to-Glass Hinge 52054-ADJ

| PRODUCT NAME: | DOVER - Adjustable 180      |
|---------------|-----------------------------|
|               | Degree Glass-to-Glass Hinge |

- PRODUCT CODE: 52054-ADJ
- MATERIAL: All-brass construction
- **KEY FEATURES:** Heavy Duty Shower Hinge. Glass to Glass. Square Edge. Adjustable
- FINISHES:
- Polished Chrome (99)
  Brushed Nickel (81)
  Matte Black (48)
- Brushed Brass (78)