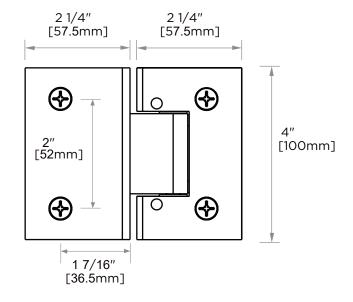

PRODUCT SPECIFICATION SHEET

DOVER SERIES Adjustable 180 Degree Glass-to-Glass Hinge 52054-ADJ

| PRODUCT NAME: | DOVER - Adjustable 180      |
|---------------|-----------------------------|
|               | Degree Glass-to-Glass Hinge |

- PRODUCT CODE: 52054-ADJ
- MATERIAL: All-brass construction
- **KEY FEATURES:** Heavy Duty Shower Hinge. Glass to Glass. Square Edge. Adjustable
- FINISHES:
- Polished Chrome (99)
  Brushed Nickel (81)
  Matte Black (48)
- Brushed Brass (78)