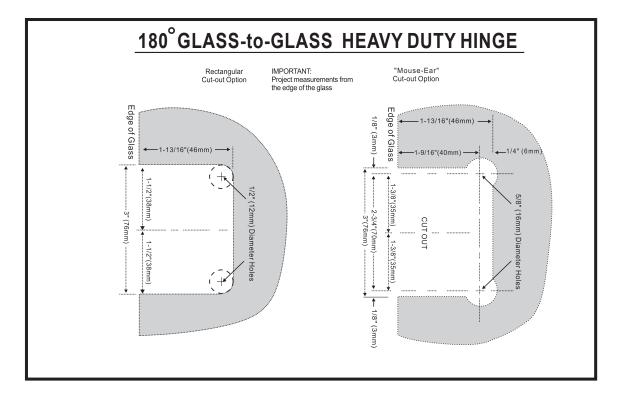

PRODUCT SPECIFICATION SHEET

DOVER SERIES Adjustable 180 Degree Glass-to-Glass Hinge 52054-ADJ





| PRODUCT NAME: | DOVER - Adjustable 180      |
|---------------|-----------------------------|
|               | Degree Glass-to-Glass Hinge |

- PRODUCT CODE: 52054-ADJ
- MATERIAL: All-brass construction
- **KEY FEATURES:** Heavy Duty Shower Hinge. Glass to Glass. Square Edge. Adjustable
- FINISHES:
- Polished Chrome (99)
  Brushed Nickel (81)
  Matte Black (48)
- Brushed Brass (78)

## SPECIAL FINISHES AVAILABLE:

Please see our website for full list samples

## WARRANTY:

Lifetime Limited (Residential Use) Three Years (Commercial Use)







NOTE: Dimensions and specifications are subject to change without notice.