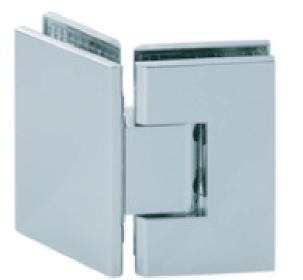

- PRODUCT CODE: 52054-ADJ
- MATERIAL: All-brass construction
- **KEY FEATURES:** Heavy Duty Shower Hinge. Glass to Glass. Square Edge. Adjustable
- FINISHES:
- Polished Chrome (99)
  Brushed Nickel (81)
  Matte Black (48)
- Brushed Brass (78)