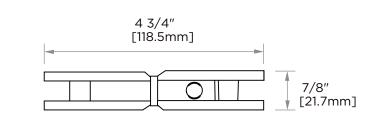

PRODUCT SPECIFICATION SHEET

DOVER SERIES Adjustable 180 Degree Glass-to-Glass Hinge 52054-ADJ

| PRODUCT NAME: | DOVER - Adjustable 180      |
|---------------|-----------------------------|
|               | Degree Glass-to-Glass Hinge |

- PRODUCT CODE: 52054-ADJ
- MATERIAL: All-brass construction
- **KEY FEATURES:** Heavy Duty Shower Hinge. Glass to Glass. Square Edge. Adjustable
- FINISHES:
- Polished Chrome (99)
  Brushed Nickel (81)
  Matte Black (48)
- Brushed Brass (78)