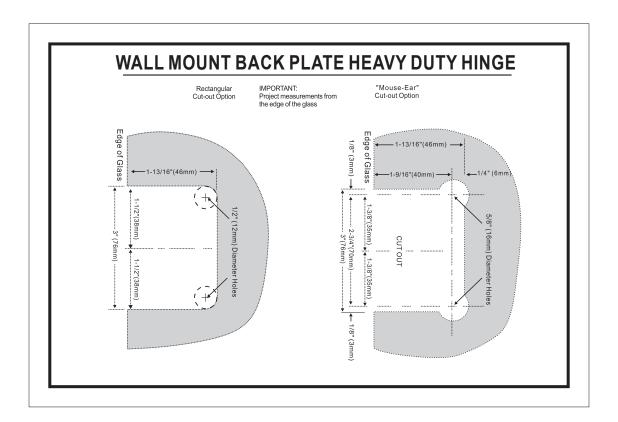

## KARTNERS



**PRODUCT NAME:** CROSBY - Adjustable Wall

Mount 'H' Back Plate Hinge

**PRODUCT CODE:** 53034-ADJ

**MATERIAL:** All-brass construction

**KEY FEATURES:** Heavy Duty Shower Hinge.

Glass to wall. Full Back. Beveled. Adjustable

**FINISHES:** • Polished Chrome (99)

Brushed Nickel (81)Matte Black (48)

Brushed Brass (78)

` ,

**SPECIAL** Please see our website for full list samples

**AVAILABLE:** 

## **WARRANTY:**

Lifetime Limited (Residential Use) Three Years (Commercial Use)

## **CROSBY SERIES**

## Adjustable Wall Mount 'H' Back Plate Hinge

53034-ADJ









NOTE: Dimensions and specifications are subject to change without notice.