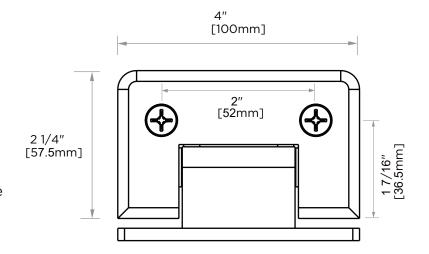

## KARTNERS

**PRODUCT NAME:** CROSBY - Adjustable Wall

Mount 'H' Back Plate Hinge

**PRODUCT CODE:** 53034-ADJ

**MATERIAL:** All-brass construction

**KEY FEATURES:** Heavy Duty Shower Hinge.

Glass to wall. Full Back. Beveled. Adjustable

## Adjustable Wall Mount 'H' Back Plate Hinge

53034-ADJ

NOTE: Dimensions and specifications are subject to change without notice.