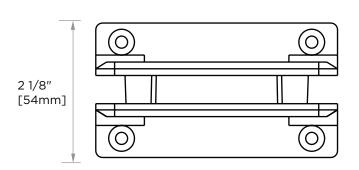

## KARTNERS

**PRODUCT NAME:** CROSBY - Adjustable Wall

Mount 'H' Back Plate Hinge

**PRODUCT CODE:** 53034-ADJ

**MATERIAL:** All-brass construction

**KEY FEATURES:** Heavy Duty Shower Hinge.

Glass to wall. Full Back. Beveled. Adjustable

## Adjustable Wall Mount 'H' Back Plate Hinge

53034-ADJ

NOTE: Dimensions and specifications are subject to change without notice.