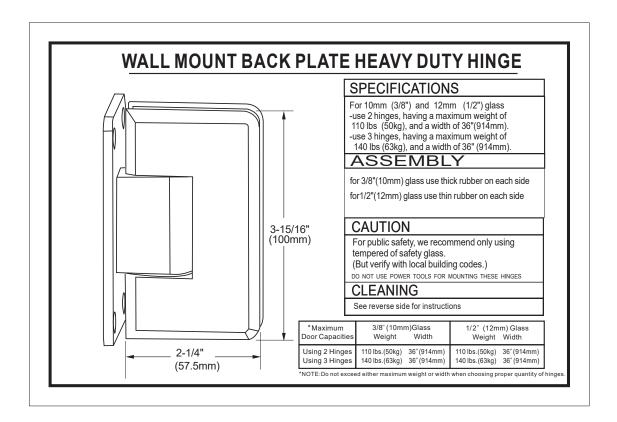

## KARTNERS

**PRODUCT NAME:** CROSBY - Adjustable Wall

Mount 'H' Back Plate Hinge

**PRODUCT CODE:** 53034-ADJ

**MATERIAL:** All-brass construction

**KEY FEATURES:** Heavy Duty Shower Hinge.

Glass to wall. Full Back. Beveled. Adjustable

## Adjustable Wall Mount 'H' Back Plate Hinge

53034-ADJ

NOTE: Dimensions and specifications are subject to change without notice.