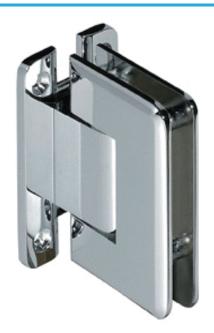

## KARTNERS

**PRODUCT NAME:** CROSBY - Adjustable Wall

Mount 'H' Back Plate Hinge

**PRODUCT CODE:** 53034-ADJ

**MATERIAL:** All-brass construction

**KEY FEATURES:** Heavy Duty Shower Hinge.

Glass to wall. Full Back. Beveled. Adjustable

## **CROSBY SERIES**

## Adjustable Wall Mount 'H' Back Plate Hinge

53034-ADJ

NOTE: Dimensions and specifications are subject to change without notice.