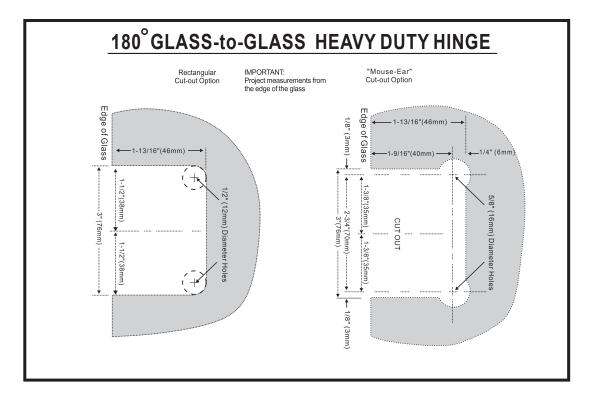

## **CROSBY SERIES** Adjustable 180 Degree **Glass-to-Glass Hinge** 53054-ADJ

NOTE: Dimensions and specifications are subject to change without notice.