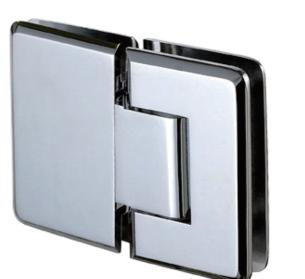

PRODUCT NAME: CROSBY - Adjustable 180 Degree Glass-to-Glass Hinge

- PRODUCT CODE: 53054-ADJ
- **MATERIAL:** All-brass construction
- **KEY FEATURES:** Heavy Duty Shower Hinge. Glass to Glass. Beveled. Adjustable
- **FINISHES:** Polished Chrome (99)
  - Brushed Nickel (81) Matte Black (48) Brushed Brass (78)
- **SPECIAL FINISHES AVAILABLE:**
- Please see our website for full list samples

## **CROSBY SERIES** Adjustable 180 Degree **Glass-to-Glass Hinge** 53054-ADJ

NOTE: Dimensions and specifications are subject to change without notice.