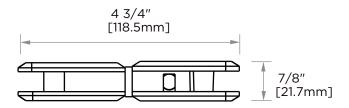

PRODUCT NAME: CROSBY - Adjustable 180 Degree Glass-to-Glass Hinge

- PRODUCT CODE: 53054-ADJ
- **MATERIAL:** All-brass construction
- **KEY FEATURES:** Heavy Duty Shower Hinge. Glass to Glass. Beveled. Adjustable
- **FINISHES:** Polished Chrome (99)
  - Brushed Nickel (81) Matte Black (48) Brushed Brass (78)
- **SPECIAL FINISHES AVAILABLE:**
- Please see our website for full list samples

## **CROSBY SERIES** Adjustable 180 Degree **Glass-to-Glass Hinge** 53054-ADJ

NOTE: Dimensions and specifications are subject to change without notice.