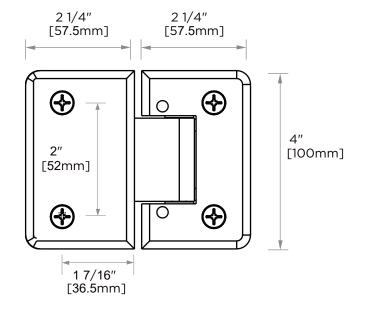

PRODUCT NAME: CROSBY - Adjustable 180 Degree Glass-to-Glass Hinge

- PRODUCT CODE: 53054-ADJ
- **MATERIAL:** All-brass construction
- **KEY FEATURES:** Heavy Duty Shower Hinge. Glass to Glass. Beveled. Adjustable
- **FINISHES:** Polished Chrome (99)
  - Brushed Nickel (81) Matte Black (48) Brushed Brass (78)
- **SPECIAL FINISHES AVAILABLE:**
- Please see our website for full list samples

## **CROSBY SERIES** Adjustable 180 Degree **Glass-to-Glass Hinge** 53054-ADJ

NOTE: Dimensions and specifications are subject to change without notice.