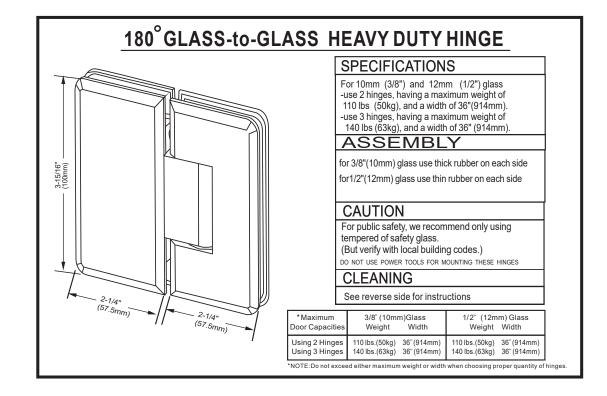

PRODUCT NAME: CROSBY - Adjustable 180 Degree Glass-to-Glass Hinge

- PRODUCT CODE: 53054-ADJ
- **MATERIAL:** All-brass construction
- **KEY FEATURES:** Heavy Duty Shower Hinge. Glass to Glass. Beveled. Adjustable
- **FINISHES:** Polished Chrome (99)
  - Brushed Nickel (81) Matte Black (48) Brushed Brass (78)
- **SPECIAL FINISHES AVAILABLE:**
- Please see our website for full list samples

## **CROSBY SERIES** Adjustable 180 Degree **Glass-to-Glass Hinge** 53054-ADJ

NOTE: Dimensions and specifications are subject to change without notice.