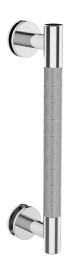

# CIRCO KNURLED COLLECTION

## SINGLE SDH

8" 3667508

12" 3667512

18" 3667518

24" 3667524

PRODUCT NAME: SINGLE SHOWER DOOR

HANDLE

**PRODUCT CODE:** 8" 3667508

12" 3667512 18" 3667518 24" 3667524

MATERIAL: All-brass construction

**KEY FEATURES:** Contemporary design

with solid bold rectangular

geometry.

#### STOCKED FINISHES:

| STOCKED FINISH       | 8" | 12" | 18" | 24" |
|----------------------|----|-----|-----|-----|
| Polished Chrome (99) |    |     |     |     |

SPECIAL FINISHES

Please see our website for