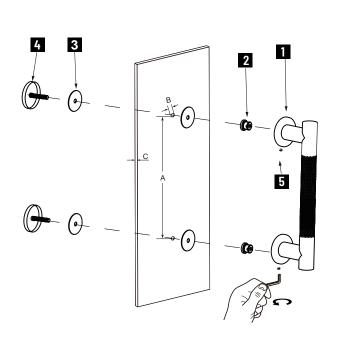

## HANDLES INFO

| Components Included |                   |    |  |  |
|---------------------|-------------------|----|--|--|
| 1                   | Handle X1         |    |  |  |
| 2                   | Fixing Bracket X2 |    |  |  |
| 3                   | Rubber Gasket X4  |    |  |  |
| 4                   | End Cap X2        |    |  |  |
| ⑤ Set Screw M6      |                   | X2 |  |  |

| Mounting Kits Included |    |           |  |  |
|------------------------|----|-----------|--|--|
|                        | X1 | Allen Key |  |  |