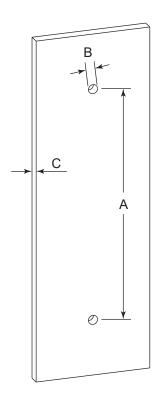

### **GLASS INFO**

|   | Glass Hole C-C Distance |                       |  |
|---|-------------------------|-----------------------|--|
| А | 8"/203mm                | 8"Shower Door Handle  |  |
|   | 12"/305mm               | 12"Shower Door Handle |  |
|   | 18"/457mm               | 18"Shower Door Handle |  |
|   | 24"/610mm               | 24"Shower Door Handle |  |
|   | 36"/915mm               | 36"Shower Door Handle |  |
| В | 1/2" (12mm)             | Glass Hole Diameter   |  |
| С | 6-12mm                  | Glass Thickness       |  |

\* Can be used with extension kit for thicker doors

NOTE: Dimensions and specifications are subject to change without notice.