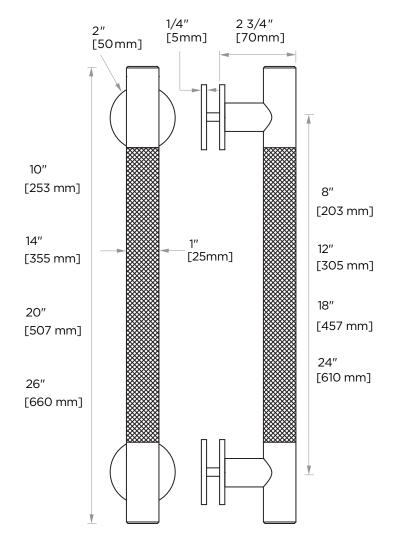

## SINGLE SDH

8" 3667508

12" 3667512

18" 3667518

24" 3667524

PRODUCT NAME: SINGLE SHOWER DOOR

HANDLE

**PRODUCT CODE:** 8" 3667508

12" 3667512 18" 3667518 24" 3667524

MATERIAL: All-brass construction

**KEY FEATURES:** Contemporary design

with solid bold rectangular

geometry.

#### STOCKED FINISHES:

| STOCKED FINISH       | 8" | 12" | 18" | 24" |
|----------------------|----|-----|-----|-----|
| Polished Chrome (99) |    |     |     |     |

SPECIAL FINISHES

Please see our website for