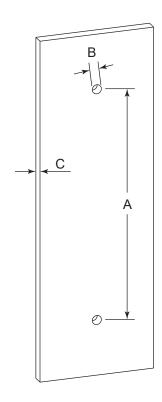

# **GLASS INFO**

|   | Glass Hole C-C Distance |                       |  |
|---|-------------------------|-----------------------|--|
|   | 8"/203mm                | 8"Shower Door Handle  |  |
| A | 12"/305mm               | 12"Shower Door Handle |  |
|   | 18"/460mm               | 18"Shower Door Handle |  |
|   | 24"/610mm               | 24"Shower Door Handle |  |
|   | 36"/915mm               | 36"Shower Door Handle |  |
| В | 1/2" (12mm)             | Glass Hole Diameter   |  |
| С | 6-12mm                  | Glass Thickness       |  |

\* Can be used with extension kit for thicker doors

NOTE: Dimensions and specifications are subject to change without notice.