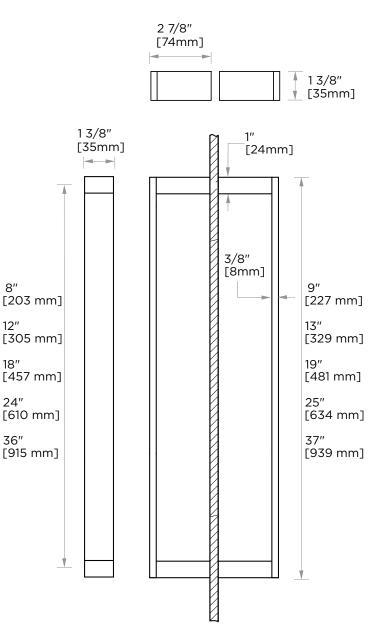

# BERLIN COLLECTION DOUBLE SHOWER DOOR HANDLE

| 8″  | 2327808 |
|-----|---------|
| 12″ | 2327812 |
| 18″ | 2327818 |
| 24″ | 2327824 |
| 36″ | 2327836 |
|     |         |

# **PRODUCT NAME:** DOUBLE SHOWER DOOR HANDLE

| 808 |
|-----|
| 12  |
| 18  |
| 24  |
| 36  |
|     |

| MATERIAL: All-brass construction |
|----------------------------------|
|----------------------------------|

# **KEY FEATURES:** Contemporary design with solid bold rectangular geometry.