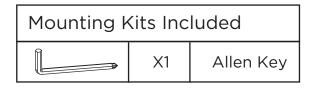

# HANDLES INFO

| Components Included |                   |    |
|---------------------|-------------------|----|
| 1                   | Handle A          | X1 |
| 2                   | Handle B X1       |    |
| 3                   | Fixing Bracket X2 |    |
| 4                   | Rubber Gasket X4  |    |
| 5                   | Set Screw M6      | X2 |