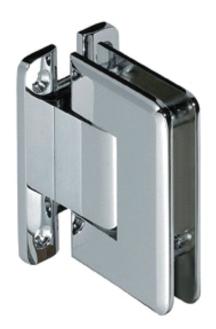

## KARTNERS

**PRODUCT NAME:** ASHFORD - Adjustable Wall

Mount 'H' Back Plate Hinge

**PRODUCT CODE:** 54034-ADJ

MATERIAL: All-brass construction

**KEY FEATURES:** Standard Shower Hinge.

Glass to wall. Full back. Beveled. Adjustable

## **ASHFORD SERIES**

## Adjustable Wall Mount 'H' Back Plate Hinge

54034-ADJ

NOTE: Dimensions and specifications are subject to change without notice.