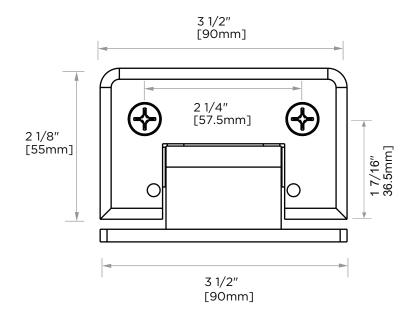

## Adjustable Wall Mount 'H' Back Plate Hinge

54034-ADJ

NOTE: Dimensions and specifications are subject to change without notice.