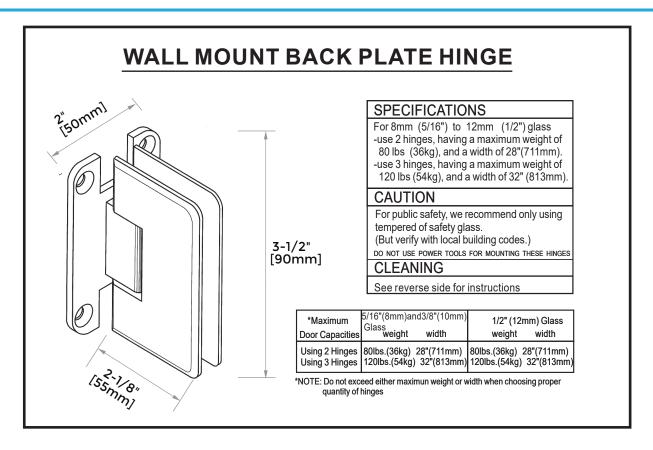

## KARTNERS

**PRODUCT NAME:** ASHFORD - Adjustable Wall

Mount 'H' Back Plate Hinge

**PRODUCT CODE:** 54034-ADJ

MATERIAL: All-brass construction

**KEY FEATURES:** Standard Shower Hinge.

Glass to wall. Full back. Beveled. Adjustable

## Adjustable Wall Mount 'H' Back Plate Hinge

54034-ADJ

NOTE: Dimensions and specifications are subject to change without notice.