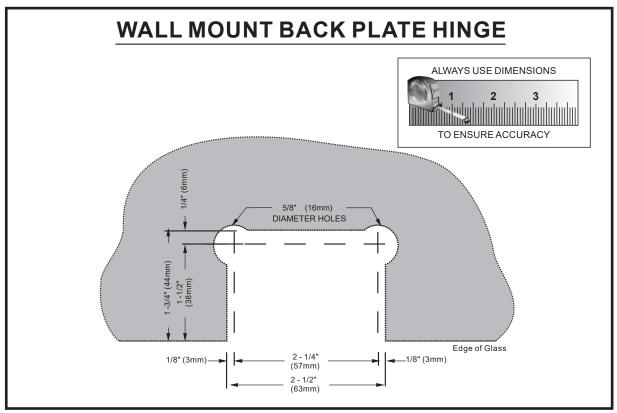

## Adjustable Wall Mount 'H' Back Plate Hinge

54034-ADJ

NOTE: Dimensions and specifications are subject to change without notice.