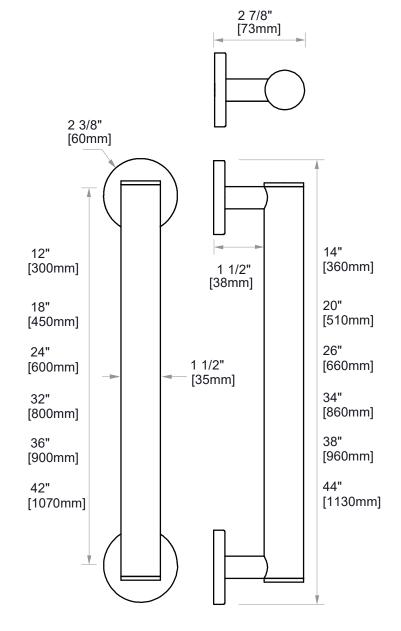

# KARTNERS

**PRODUCT NAME:** GRAB BAR (1.5"/35mm)

**PRODUCT CODE:** 12" 8289112-35mm

18" 8289118-35mm 24" 8289124-35mm 32" 8289132-35mm 36" 8289136-35mm 42" 8289142-35mm

**MATERIAL:** All-brass construction

### **GRAB BAR**

12" 8289112-35mm 18" 8289118-35mm 24" 8289124-35mm 32" 8289132-35mm 36" 8289136-35mm 42" 8289142-35mm

NOTE: Dimensions and specifications are subject to change without notice.