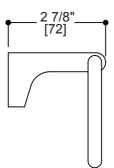

## **BRUSSELS COLLECTION**

Tissue Holder Item # 486152

**FEATURES** 

WARRANTY

Modern styling

Durable finishes Concealed installation

**FINISHES STOCKED IN** 

Antique Nickel (91)