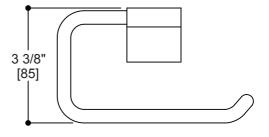

## **BRUSSELS COLLECTION**

Tissue Holder Item # 486152

**FEATURES** 

WARRANTY

Modern styling

Durable finishes Concealed installation

**FINISHES STOCKED IN** 

Antique Nickel (91)