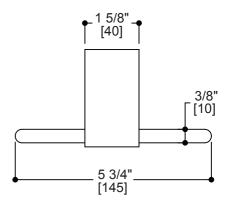

## **BRUSSELS COLLECTION**

Tissue Holder Item # 486152

**FEATURES** 

WARRANTY

Modern styling

Durable finishes Concealed installation

**FINISHES STOCKED IN** 

Antique Nickel (91)