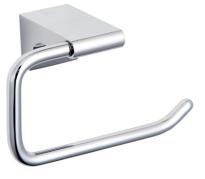

## **BRUSSELS COLLECTION**

Tissue Holder Item # 486152

**FEATURES** 

WARRANTY

Modern styling

Durable finishes Concealed installation

**FINISHES STOCKED IN** 

Antique Nickel (91)