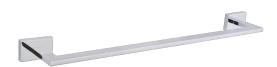

## **TOWEL BAR**

11" 480110 18" 480180 24" 480240 30" 480300

PRODUCT NAME: TOWEL BAR

**PRODUCT CODE:** 11" 480110

18" 480180 24" 480240 30" 480300

MATERIAL: All-brass construction

**KEY FEATURES:** Contemporary design.

Straight lines with a sleek

silhouette.