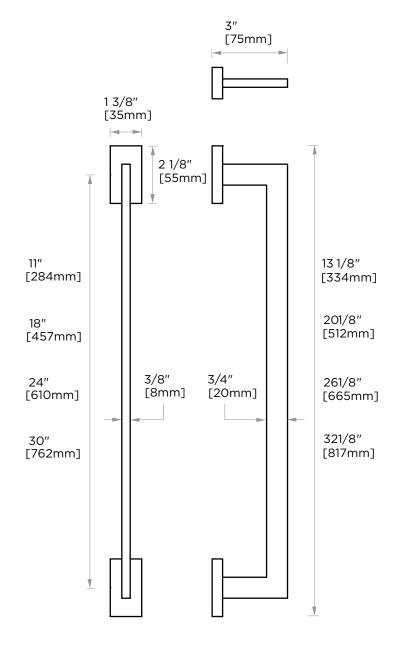

## **TOWEL BAR**

11" 480110 18" 480180 24" 480240 30" 480300

PRODUCT NAME: TOWEL BAR

**PRODUCT CODE:** 11" 480110

18" 480180 24" 480240 30" 480300

MATERIAL: All-brass construction

**KEY FEATURES:** Contemporary design.