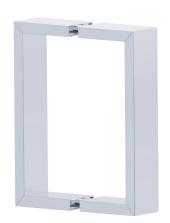

## **HAMBURG COLLECTION DOUBLE SHOWER DOOR HANDLE**

4407806

5 1/8"

[130mm] PRODUCT NAME: DOUBLE SHOWER DOOR HANDLE 6" **PRODUCT CODE:** 4407806 **MATERIAL:** All-brass construction **KEY FEATURES:** Transitional design. Rectangular bold solid style. 3/8" [10mm] 6 3/8" 6" [162mm] [152mm] Polished Chrome (99) **STOCKED** Brushed Nickel (81) **FINISHES:** Matte Black (48) **SPECIAL** 26 options available. **FINISHES** Please see our website for **AVAILABLE:** full list samples **WARRANTY:** Lifetime Limited (Residential Use)