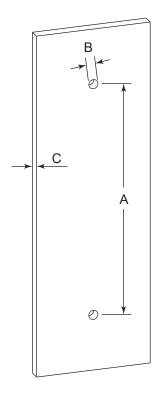

## **GLASS INFO**

|   | Glass Hole C-C Distance |                       |  |
|---|-------------------------|-----------------------|--|
| A | 6"/152mm                | 6"Shower Door Handle  |  |
|   | 8"/203mm                | 8"Shower Door Handle  |  |
|   | 12"/315mm               | 12"Shower Door Handle |  |
|   | 18"/457 mm              | 18"Shower Door Handle |  |
|   | 24"/610mm               | 24"Shower Door Handle |  |
|   | 36"/914mm               | 36"Shower Door Handle |  |
| В | 3/8"(10mm)              | Glass Hole Diameter   |  |
| С | 6-12mm                  | Glass Thickness       |  |