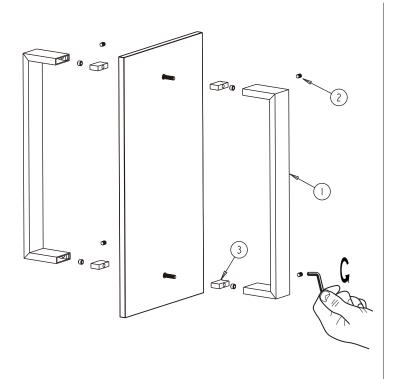

## HANDLES INFO

| Components Included |                |    |  |
|---------------------|----------------|----|--|
| 1                   | Handle         | X2 |  |
| 2                   | Set Screw M5   | X4 |  |
| 3                   | Fixing Bracket | X4 |  |

| Mounting Kits Included |    |           |
|------------------------|----|-----------|
|                        | X1 | Allen Key |