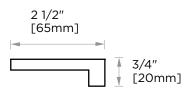

## NAPLES COLLECTION TOWEL BAR

| 9″  | 422109 |
|-----|--------|
| 18″ | 422180 |
| 24″ | 422240 |
| 30″ | 422300 |

**PRODUCT NAME:** TOWEL BAR

| PRODUCT CODE: | 9″  | 422109 |  |
|---------------|-----|--------|--|
|               | 18″ | 422180 |  |
|               | 24″ | 422240 |  |
|               | 30″ | 422300 |  |
|               |     |        |  |

| MATERIAL: All-brass c | construction |
|-----------------------|--------------|
|-----------------------|--------------|

**KEY FEATURES:** Contemporary design. Fine-lined yet bold in its thin and linear silhouette.