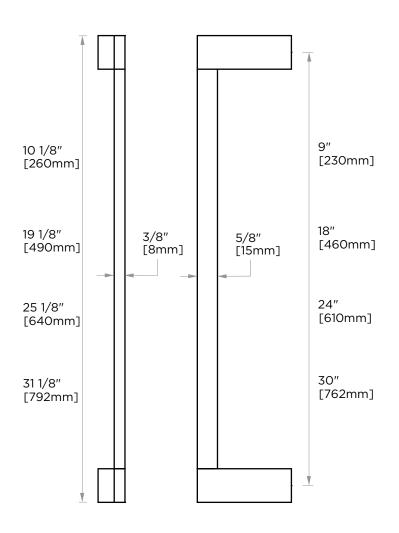

## NAPLES COLLECTION TOWEL BAR

| 9″  | 422109 |
|-----|--------|
| 18″ | 422180 |
| 24″ | 422240 |
| 30″ | 422300 |

**PRODUCT NAME:** TOWEL BAR

| PRODUCT CODE: | 9″  | 422109 |  |
|---------------|-----|--------|--|
|               | 18″ | 422180 |  |
|               | 24″ | 422240 |  |
|               | 30″ | 422300 |  |
|               |     |        |  |

## **STOCKED FINISHES:**

| STOCKED FINISH       | 9" | 18 " | 24" | 30" |
|----------------------|----|------|-----|-----|
| Polished Chrome (99) |    |      |     |     |
| Brushed Nickel(81)   |    |      |     |     |
| Polished Nickel(68)  |    |      |     |     |
| Matte Black (48)     |    |      |     |     |