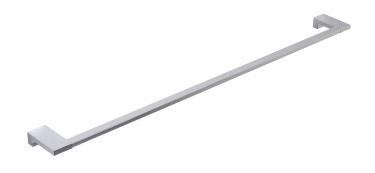

## NAPLES COLLECTION TOWEL BAR

| 9″  | 422109 |
|-----|--------|
| 18″ | 422180 |
| 24″ | 422240 |
| 30″ | 422300 |

**PRODUCT NAME:** TOWEL BAR

| PRODUCT CODE: | 9″  | 422109 |  |
|---------------|-----|--------|--|
|               | 18″ | 422180 |  |
|               | 24″ | 422240 |  |
|               | 30″ | 422300 |  |
|               |     |        |  |

| MATERIAL: All-brass c | construction |
|-----------------------|--------------|
|-----------------------|--------------|

**KEY FEATURES:** Contemporary design. Fine-lined yet bold in its thin and linear silhouette.