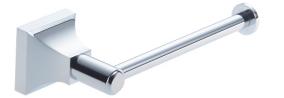

## GLASGOW COLLECTION TOILET PAPER HOLDER 390151

## **PRODUCT NAME:** TOILET PAPER HOLDER

| PRODUCT | CODE: | 390151 |
|---------|-------|--------|
|         |       | 220121 |

- **KEY FEATURES:** Contemporary design. With bell-shaped anchors and tubular elements.
- **STOCKED FINISHES:** Polished Chrome (99) Brushed Nickel (81) Polished Nickel (68)
- SPECIAL26 options available.FINISHESPlease see our website forAVAILABLE:full list samples