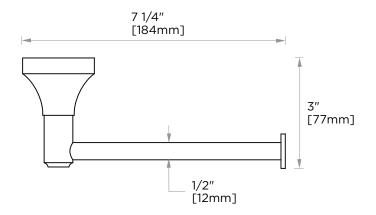

## **PRODUCT NAME:** TOILET PAPER HOLDER

| PRODUCT | CODE: | 390151 |
|---------|-------|--------|
|         |       | 220121 |

- **KEY FEATURES:** Contemporary design. With bell-shaped anchors and tubular elements.
- **STOCKED FINISHES:** Polished Chrome (99) Brushed Nickel (81) Polished Nickel (68)
- SPECIAL26 options available.FINISHESPlease see our website forAVAILABLE:full list samples

## WARRANTY:

Lifetime Limited (Residential Use) One Year (Commercial Use)

2″ [50mm]

NOTE: Dimensions and specifications are subject to change without notice.

2″

[50mm]