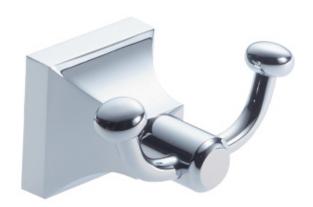

## DOUBLE PRONG ROBE HOOK 390132

PRODUCT NAME: DOUBLE PRONG ROBE HOOK

**PRODUCT CODE:** 390132

MATERIAL: All-brass construction

**KEY FEATURES:** Contemporary design.

With bell-shaped anchors and tubular elements.