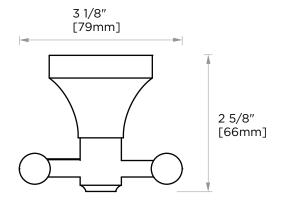

## DOUBLE PRONG ROBE HOOK 390132

PRODUCT NAME: DOUBLE PRONG ROBE HOOK

**PRODUCT CODE:** 390132

MATERIAL: All-brass construction

**KEY FEATURES:** Contemporary design.

With bell-shaped anchors and tubular elements.