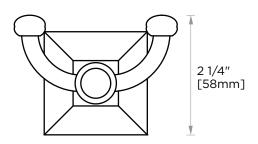

## DOUBLE PRONG ROBE HOOK 390132

PRODUCT NAME: DOUBLE PRONG ROBE HOOK

**PRODUCT CODE:** 390132

MATERIAL: All-brass construction

**KEY FEATURES:** Contemporary design.

With bell-shaped anchors and tubular elements.