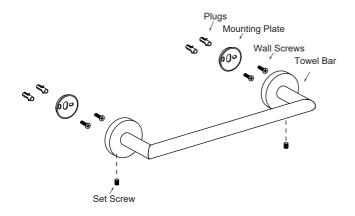

## A

9" Towel Bar 207mm 12" Towel Bar 282mm 18" Towel Bar 434mm 24" Towel Bar 587mm 30" Towel Bar 739mm

Loosen the set screw on the accessory and remove the backing plates. Position the accessory against the wall and mark outline with pencil.

Position the backing plates flat side down on the wall and mark holes with pencil.

Predrill 3/16" holes on the wall to fit wall plugs. Insert wall plugs into the wall. Position backing plates flat side down over the plugs and install screws.

Slide the accessory onto the backing plates and tighten the set screws using Allen key provided.