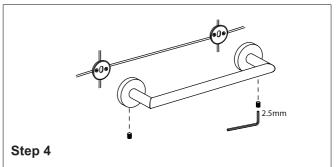

Slide the accessory onto the backing plates and tighten the set screws using Allen key provided.