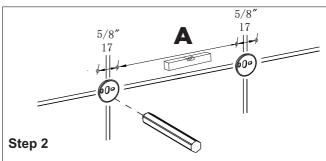

## A

9" Towel Bar 207mm 12" Towel Bar 282mm 18" Towel Bar 434mm 24" Towel Bar 587mm 30" Towel Bar 739mm

Loosen the set screw on the accessory and remove the backing plates. Position the accessory against the wall and mark outline with pencil.

Position the backing plates flat side down on the wall and mark holes with pencil.

Predrill 3/16" holes on the wall to fit wall plugs. Insert wall plugs into the wall. Position backing plates flat side down over the plugs and install screws.