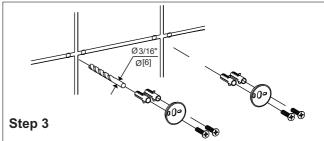

## A

9" Towel Bar 207mm 12" Towel Bar 282mm 18" Towel Bar 434mm 24" Towel Bar 587mm 30" Towel Bar 739mm

Loosen the set screw on the accessory and remove the backing plates. Position the accessory against the wall and mark outline with pencil.

Position the backing plates flat side down on the wall and mark holes with pencil.

Predrill 3/16" holes on the wall to fit wall plugs. Insert wall plugs into the wall. Position backing plates flat side down over the plugs and install screws.