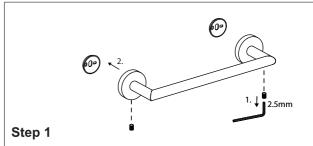

## A

9" Towel Bar 207mm 12" Towel Bar 282mm 18" Towel Bar 434mm 24" Towel Bar 587mm 30" Towel Bar 739mm

Loosen the set screw on the accessory and remove the backing plates. Position the accessory against the wall and mark outline with pencil.

Slide the accessory onto the backing plates and tighten the set screws using Allen key provided.