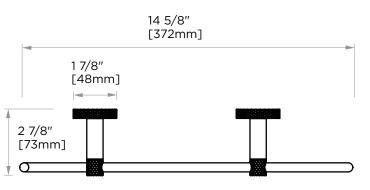

## **CIRCO KNURLED COLLECTION** PAPER TOWEL HOLDER 366893

**PRODUCT NAME:** PAPER TOWEL HOLDER

| PRODUCT CODE:                     | 366893                                                                                | 7 1/8"         |   |
|-----------------------------------|---------------------------------------------------------------------------------------|----------------|---|
| MATERIAL:                         | All-brass construction                                                                | [180mm]        |   |
| KEY FEATURES:                     | Contemporary tubular<br>design with subtle knurling.                                  | 3/8"<br>[10mm] | ) |
| FINISHES:                         | Polished Chrome (99)<br>Brushed Nickel (81)<br>Matte Black (48)<br>Brushed Brass (78) |                | 1 |
| SPECIAL<br>FINISHES<br>AVAILABLE: | 26 options available.<br>Please see our website for<br>full list samples              | 3/8"<br>[10mm] |   |
| WARRANTY:                         |                                                                                       |                |   |

Lifetime Limited (Residential Use) One Year (Commercial Use)

4 3/4" [119mm]

NOTE: Dimensions and specifications are subject to change without notice.