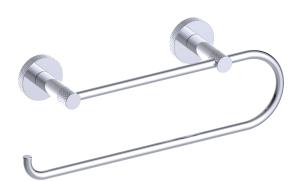

## **CIRCO KNURLED COLLECTION** PAPER TOWEL HOLDER 366893

**PRODUCT NAME:** PAPER TOWEL HOLDER

| PRODUCT CODE:                     | 366893                                                                                | 7 1/8"         |   |
|-----------------------------------|---------------------------------------------------------------------------------------|----------------|---|
| MATERIAL:                         | All-brass construction                                                                | [180mm]        |   |
| KEY FEATURES:                     | Contemporary tubular<br>design with subtle knurling.                                  | 3/8"<br>[10mm] | ) |
| FINISHES:                         | Polished Chrome (99)<br>Brushed Nickel (81)<br>Matte Black (48)<br>Brushed Brass (78) |                | 1 |
| SPECIAL<br>FINISHES<br>AVAILABLE: | 26 options available.<br>Please see our website for<br>full list samples              | 3/8"<br>[10mm] |   |
| WARRANTY:                         |                                                                                       |                |   |