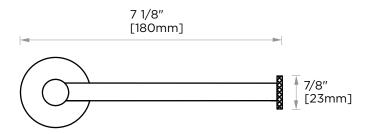

## KARTNERS

Polished Chrome finish (99)

Champagne Bronze finish(30)

**PRODUCT NAME: TISSUE HOLDER** 

PRODUCT CODE: 366151

MATERIAL: All-brass construction

**KEY FEATURES:** Contemporary tubular design

with subtle knurling.