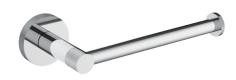

## KARTNERS

Polished Chrome finish (99)

Champagne Bronze finish(30)

**PRODUCT NAME: TISSUE HOLDER** 

PRODUCT CODE: 366151

MATERIAL: All-brass construction

**KEY FEATURES:** Contemporary tubular design

with subtle knurling.