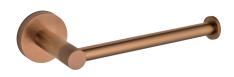

## KARTNERS

Polished Chrome finish (99)

Champagne Bronze finish(30)

**PRODUCT NAME: TISSUE HOLDER** 

PRODUCT CODE: 366151

MATERIAL: All-brass construction

**KEY FEATURES:** Contemporary tubular design

with subtle knurling.