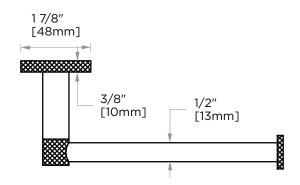

## KARTNERS

Polished Chrome finish (99)

Champagne Bronze finish(30)

**PRODUCT NAME: TISSUE HOLDER** 

PRODUCT CODE: 366151

MATERIAL: All-brass construction

**KEY FEATURES:** Contemporary tubular design

with subtle knurling.