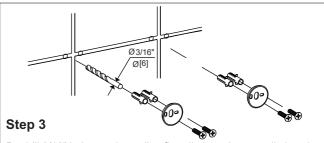

Position the backing plates flat side down on the wall and mark holes with pencil.

Predrill 3/16" holes on the wall to fit wall plugs. Insert wall plugs into the wall. Position backing plates flat side down over the plugs and install screws.