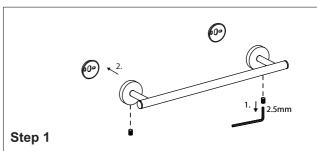

## **TOWEL BAR**

12" 353120 18" 353180 24" 353240 30" 353300

12" Towel Bar 283mm 18" Towel Bar 435mm 24" Towel Bar 588mm 30" Towel Bar 740mm

Loosen the set screw on the accessory and remove the backing plates. Position the accessory against the wall and mark outline with pencil.

Slide the accessory onto the backing plates and tighten the set screws using Allen key provided.