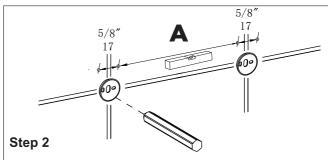

Position the backing plates flat side down on the wall and mark holes with pencil.

Predrill 3/16" holes on the wall to fit wall plugs. Insert wall plugs into the wall. Position backing plates flat side down over the plugs and install screws.