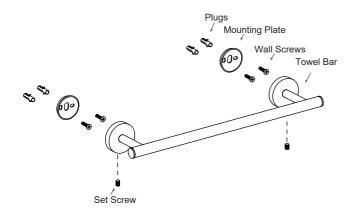

## **TOWEL BAR**

12" 353120 18" 353180 24" 353240 30" 353300

12" Towel Bar 283mm 18" Towel Bar 435mm 24" Towel Bar 588mm 30" Towel Bar 740mm

Loosen the set screw on the accessory and remove the backing plates. Position the accessory against the wall and mark outline with pencil.

Slide the accessory onto the backing plates and tighten the set screws using Allen key provided.