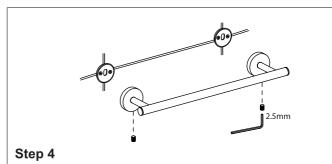

Slide the accessory onto the backing plates and tighten the set screws using Allen key provided.