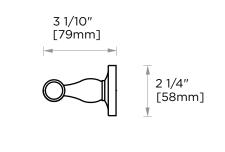

| MATERIAL: | All-brass construction |
|-----------|------------------------|
|-----------|------------------------|

**KEY FEATURES:** Traditional design. Solid round anchors are firmly set off with finely contoured finials.