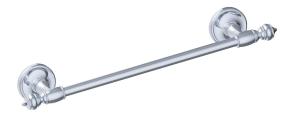

## LYON COLLECTION TOWEL BAR

12" 351120 18" 351180 24" 351240 30" 351300

PRODUCT NAME: TOWEL BAR

| PRODUCT CODE: | 12″ | 351120 |
|---------------|-----|--------|
|               | 18″ | 351180 |
|               | 24″ | 351240 |
|               | 30″ | 351300 |

| MATERIAL: | All-brass construction |
|-----------|------------------------|
|-----------|------------------------|

**KEY FEATURES:** Traditional design. Solid round anchors are firmly set off with finely contoured finials.