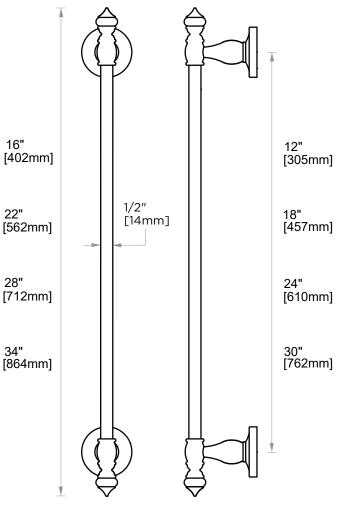

## LYON COLLECTION TOWEL BAR

12" 351120 18" 351180 24" 351240 30" 351300

PRODUCT NAME: TOWEL BAR

| PRODUCT CODE: | 12″ | 351120 |
|---------------|-----|--------|
|               | 18″ | 351180 |
|               | 24″ | 351240 |
|               | 30″ | 351300 |