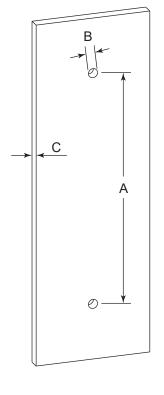

### **GLASS INFO**

|   | Glass Hole C-C Distance |                       |  |
|---|-------------------------|-----------------------|--|
| A | 8"/203mm                | 8"Shower Door Handle  |  |
|   | 12"/305mm               | 12"Shower Door Handle |  |
|   | 18"/457mm               | 18"Shower Door Handle |  |
|   | 24"/610mm               | 24"Shower Door Handle |  |
|   | 36"/914mm               | 36"Shower Door Handle |  |
| В | 1/2" (12mm)             | Glass Hole Diameter   |  |
| С | 6-12mm                  | Glass Thickness       |  |