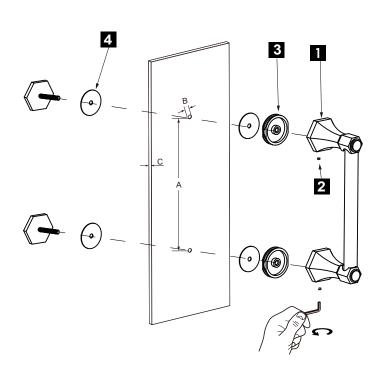

## HANDLES INFO

| Components Included |                   |    |  |
|---------------------|-------------------|----|--|
| 1                   | Handle            | X1 |  |
| 2                   | Set Screw M6      | X2 |  |
| 3                   | Fixing Bracket X2 |    |  |
| 4                   | Rubber Gasket     | X4 |  |

| Mounting Kits Included |    |           |  |
|------------------------|----|-----------|--|
|                        | X1 | Allen Key |  |

### **GLASS INFO**

|   | Glass Hole C-C Distance |                       |  |
|---|-------------------------|-----------------------|--|
| A | 8"/203mm                | 8"Shower Door Handle  |  |
|   | 12"/305mm               | 12"Shower Door Handle |  |
|   | 18"/457mm               | 18"Shower Door Handle |  |
|   | 24"/610mm               | 24"Shower Door Handle |  |
|   | 36"/914mm               | 36"Shower Door Handle |  |
| В | 1/2" (12mm)             | Glass Hole Diameter   |  |
| С | 6-12mm                  | Glass Thickness       |  |