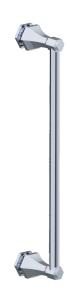

# SINGLE SHOWER **DOOR HANDLE** 3427518

**PRODUCT NAME:** SINGLE SHOWER

**DOOR HANDLE** 

**PRODUCT CODE:** 3427518

**MATERIAL:** All-brass construction

**KEY FEATURES:** Classic Art Deco take

on a traditional design

Polished Chrome (99) **STOCKED** Brushed Nickel (81) **FINISHES:** 

Polished Nickel (68)

3/4" [20mm] 19 7/8" 18" [504mm] [457mm]

**SPECIAL FINISHES**  Please see our website for

full list samples

**AVAILABLE:** 