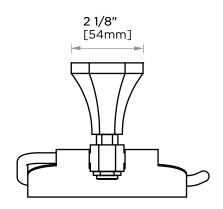

## PISA COLLECTION TISSUE HOLDER 342153

- **PRODUCT CODE:** 342153
- MATERIAL: All-brass construction
- **KEY FEATURES:** Classic Art Deco take on a traditional design

| 5 3/8"<br>[136mm] | ) |
|-------------------|---|
|-------------------|---|