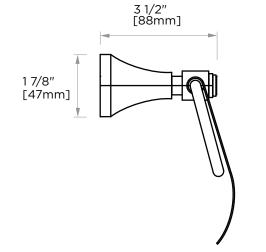

## PISA COLLECTION TISSUE HOLDER 342153

- **PRODUCT CODE:** 342153
- MATERIAL: All-brass construction
- **KEY FEATURES:** Classic Art Deco take on a traditional design

| 5 3/8"<br>[136mm] | ) |
|-------------------|---|
|-------------------|---|