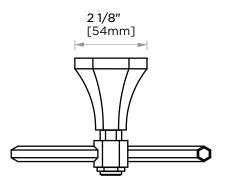

## **PISA COLLECTION TISSUE HOLDER** 342152

- **PRODUCT CODE:** 342152
- MATERIAL: All-brass construction
- **KEY FEATURES:** Classic Art Deco take on a traditional design

|           | Polished Chrome (99) |
|-----------|----------------------|
| STOCKED   | Brushed Nickel (81)  |
| FINISHES: | Polished Nickel (68) |