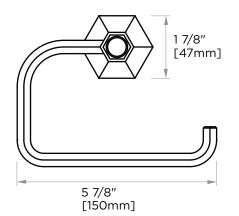

## **PISA COLLECTION TISSUE HOLDER** 342152

- **PRODUCT CODE:** 342152
- MATERIAL: All-brass construction
- **KEY FEATURES:** Classic Art Deco take on a traditional design

|           | Polished Chrome (99) |
|-----------|----------------------|
| STOCKED   | Brushed Nickel (81)  |
| FINISHES: | Polished Nickel (68) |