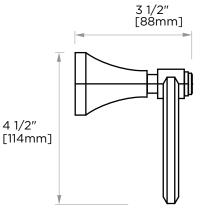

## **PISA COLLECTION TISSUE HOLDER** 342152

- **PRODUCT CODE:** 342152
- MATERIAL: All-brass construction
- **KEY FEATURES:** Classic Art Deco take on a traditional design

|           | Polished Chrome (99) |
|-----------|----------------------|
| STOCKED   | Brushed Nickel (81)  |
| FINISHES: | Polished Nickel (68) |