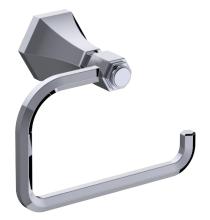

## **PISA COLLECTION TISSUE HOLDER** 342152

- **PRODUCT CODE:** 342152
- MATERIAL: All-brass construction
- **KEY FEATURES:** Classic Art Deco take on a traditional design

|           | Polished Chrome (99) |
|-----------|----------------------|
| STOCKED   | Brushed Nickel (81)  |
| FINISHES: | Polished Nickel (68) |