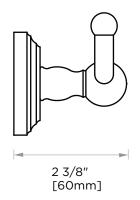

## DOUBLE PRONG ROBE HOOK 322132

PRODUCT NAME: DOUBLE PRONG ROBE HOOK

**PRODUCT CODE:** 322132

**MATERIAL:** All-brass construction

**KEY FEATURES:** Traditional design.

Round and elegant style.

STOCKED FINISHES: