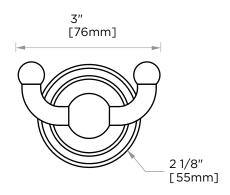

## DOUBLE PRONG ROBE HOOK 322132

PRODUCT NAME: DOUBLE PRONG ROBE HOOK

**PRODUCT CODE:** 322132

**MATERIAL:** All-brass construction

**KEY FEATURES:** Traditional design.

Round and elegant style.

STOCKED FINISHES: