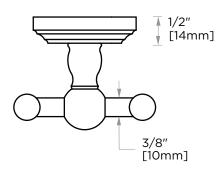

## DOUBLE PRONG ROBE HOOK 322132

PRODUCT NAME: DOUBLE PRONG ROBE HOOK

**PRODUCT CODE:** 322132

**MATERIAL:** All-brass construction

**KEY FEATURES:** Traditional design.

Round and elegant style.

STOCKED FINISHES: