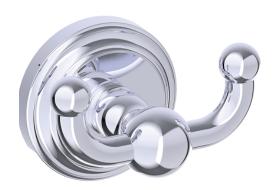

## DOUBLE PRONG ROBE HOOK 322132

PRODUCT NAME: DOUBLE PRONG ROBE HOOK

**PRODUCT CODE:** 322132

**MATERIAL:** All-brass construction

**KEY FEATURES:** Traditional design.

Round and elegant style.

STOCKED FINISHES:

- Polished Chrome (99)
- Brushed Nickel (81)
- Polished Nickel (68)
- Matte Black (48)
- New World Bronze(80)
- Polished Brass(72)
- Unlacquered Brass (75)

SPECIAL FINISHES

**FINISHES** Please see our website for