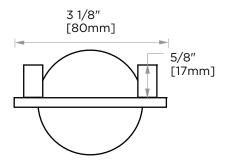

## FRANKFURT COLLECTION DOUBLE ROBE HOOK 313132

| PRODUCT NAME:                     | DOUBLE ROBE HOOK                                                                        | 3/8"<br>[9mn |
|-----------------------------------|-----------------------------------------------------------------------------------------|--------------|
| PRODUCT CODE:                     | 313132                                                                                  |              |
| MATERIAL:                         | All-brass construction                                                                  |              |
| KEY FEATURES:                     | Transitional design.<br>Round and straight lines                                        | (            |
| FINISHES:                         | Polished Chrome (99)<br>Brushed Nickel (81)<br>Polished Nickel (68)<br>Matte Black (48) |              |
| SPECIAL<br>FINISHES<br>AVAILABLE: | 26 options available.<br>Please see our website for<br>full list samples                | /            |
|                                   |                                                                                         | 2 1/8″       |