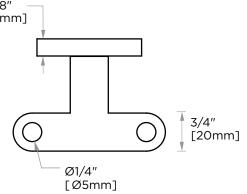

## FRANKFURT COLLECTION DOUBLE ROBE HOOK 313132

| PRODUCT NAME:                     | DOUBLE ROBE HOOK                                                                        | 3/8"<br>[9mn |
|-----------------------------------|-----------------------------------------------------------------------------------------|--------------|
| PRODUCT CODE:                     | 313132                                                                                  |              |
| MATERIAL:                         | All-brass construction                                                                  |              |
| KEY FEATURES:                     | Transitional design.<br>Round and straight lines                                        | (            |
| FINISHES:                         | Polished Chrome (99)<br>Brushed Nickel (81)<br>Polished Nickel (68)<br>Matte Black (48) |              |
| SPECIAL<br>FINISHES<br>AVAILABLE: | 26 options available.<br>Please see our website for<br>full list samples                | /            |
|                                   |                                                                                         | 2 1/8″       |