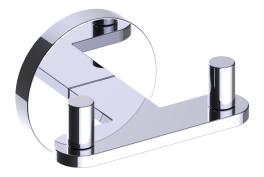

## FRANKFURT COLLECTION DOUBLE ROBE HOOK 313132

| PRODUCT NAME:                     | DOUBLE ROBE HOOK                                                                        | 3/8"<br>[9mn |
|-----------------------------------|-----------------------------------------------------------------------------------------|--------------|
| PRODUCT CODE:                     | 313132                                                                                  |              |
| MATERIAL:                         | All-brass construction                                                                  |              |
| KEY FEATURES:                     | Transitional design.<br>Round and straight lines                                        | (            |
| FINISHES:                         | Polished Chrome (99)<br>Brushed Nickel (81)<br>Polished Nickel (68)<br>Matte Black (48) |              |
| SPECIAL<br>FINISHES<br>AVAILABLE: | 26 options available.<br>Please see our website for<br>full list samples                | /            |
|                                   |                                                                                         | 2 1/8″       |