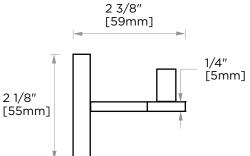

## FRANKFURT COLLECTION DOUBLE ROBE HOOK 313132

| PRODUCT NAME:                     | DOUBLE ROBE HOOK                                                                        | 3/8"<br>[9mn |
|-----------------------------------|-----------------------------------------------------------------------------------------|--------------|
| PRODUCT CODE:                     | 313132                                                                                  |              |
| MATERIAL:                         | All-brass construction                                                                  |              |
| KEY FEATURES:                     | Transitional design.<br>Round and straight lines                                        | (            |
| FINISHES:                         | Polished Chrome (99)<br>Brushed Nickel (81)<br>Polished Nickel (68)<br>Matte Black (48) |              |
| SPECIAL<br>FINISHES<br>AVAILABLE: | 26 options available.<br>Please see our website for<br>full list samples                | /            |
|                                   |                                                                                         | 2 1/8″       |