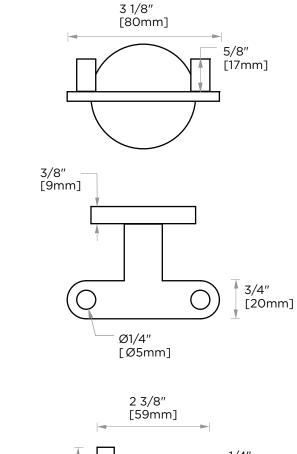

## FRANKFURT COLLECTION DOUBLE PRONG ROBE HOOK 313132

PRODUCT NAME: DOUBLE PRONG ROBE HOOK

| PRODUCT CODE:       | 313132                                                                                  |
|---------------------|-----------------------------------------------------------------------------------------|
| MATERIAL:           | All-brass construction                                                                  |
| KEY FEATURES:       | Transitional design.<br>Round and straight lines                                        |
| FINISHES:           | Polished Chrome (99)<br>Brushed Nickel (81)<br>Polished Nickel (68)<br>Matte Black (48) |
| SPECIAL<br>FINISHES | Please see our website for full list samples                                            |