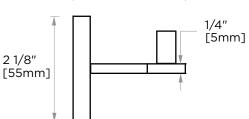

## FRANKFURT COLLECTION DOUBLE PRONG ROBE HOOK 313132

PRODUCT NAME: DOUBLE PRONG ROBE HOOK

| PRODUCT CODE:       | 313132                                                                                  |
|---------------------|-----------------------------------------------------------------------------------------|
| MATERIAL:           | All-brass construction                                                                  |
| KEY FEATURES:       | Transitional design.<br>Round and straight lines                                        |
| FINISHES:           | Polished Chrome (99)<br>Brushed Nickel (81)<br>Polished Nickel (68)<br>Matte Black (48) |
| SPECIAL<br>FINISHES | Please see our website for full list samples                                            |