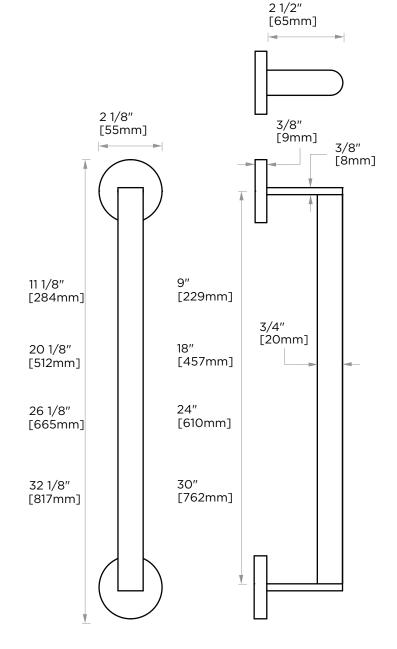

## **TOWEL BAR**

9" 313109 18" 313180 24" 313240 30" 313300

PRODUCT NAME: TOWEL BAR

**PRODUCT CODE:** 9" 313109

18" 313180 24" 313240 30" 313300

MATERIAL: All-brass construction

**KEY FEATURES:** Transitional design.