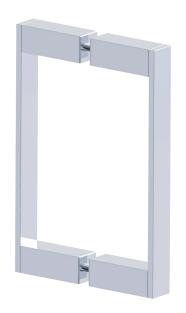

# **DOUBLE SHOWER DOOR HANDLE 12"**2887812

PRODUCT NAME: DOUBLE SHOWER

**DOOR HANDLE 12"** 

**PRODUCT CODE:** 2887812

MATERIAL: All-brass construction

**KEY FEATURES:** Contemporary design.

Strong rectangular shapes,

balanced by slender linear lines.

**STOCKED** Polished Chrome (99) **FINISHES:** Brushed Nickel (81)

Polished Nickel (68)

Matte Black (48)

**SPECIAL** 26 options available. Please see our website for

**AVAILABLE:** full list samples