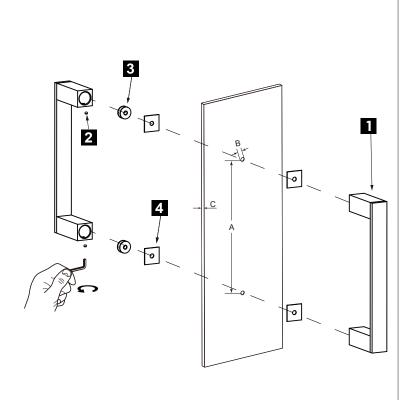

## HANDLES INFO

| Components Included |                    |    |  |
|---------------------|--------------------|----|--|
| 1                   | Handle             | X1 |  |
| 2                   | Set Screw M6       | X2 |  |
| 3                   | Fixing Bracket X2  |    |  |
| 4                   | ④ Rubber Gasket X4 |    |  |

| Mounting Kits Included |    |           |  |
|------------------------|----|-----------|--|
|                        | X1 | Allen Key |  |

### **GLASS INFO**

|   | Glass Hole C-C Distance |                       |  |
|---|-------------------------|-----------------------|--|
| A | 8"/203mm                | 8"Shower Door Handle  |  |
|   | 12"/305mm               | 12"Shower Door Handle |  |
|   | 18"/457mm               | 18"Shower Door Handle |  |
|   | 24"/610mm               | 24"Shower Door Handle |  |
|   | 36"/914mm               | 36"Shower Door Handle |  |
| В | 1/2" (12mm)             | Glass Hole Diameter   |  |
| С | 6-12mm                  | Glass Thickness       |  |