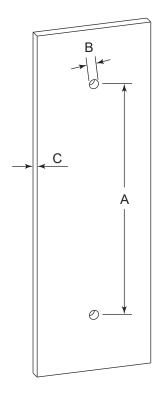

### **GLASS INFO**

|   | Glass Hole C-C Distance |                       |  |
|---|-------------------------|-----------------------|--|
| A | 8"/203mm                | 8"Shower Door Handle  |  |
|   | 12"/305mm               | 12"Shower Door Handle |  |
|   | 18"/457mm               | 18"Shower Door Handle |  |
|   | 24"/610mm               | 24"Shower Door Handle |  |
|   | 36"/914mm               | 36"Shower Door Handle |  |
| В | 1/2" (12mm)             | Glass Hole Diameter   |  |
| С | 6-12mm                  | Glass Thickness       |  |

\* Can be used with extension kit for thicker doors

NOTE: Dimensions and specifications are subject to change without notice.