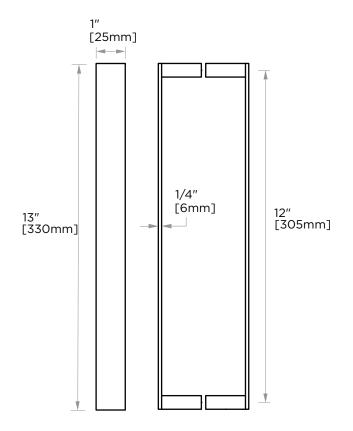

# **DOUBLE SHOWER DOOR HANDLE 12"**2887812

PRODUCT NAME: DOUBLE SHOWER

**DOOR HANDLE 12"** 

**PRODUCT CODE:** 2887812

MATERIAL: All-brass construction

**KEY FEATURES:** Contemporary design.

Strong rectangular shapes,

### **GLASS INFO**

|   | Glass Hole C-C Distance |                       |  |
|---|-------------------------|-----------------------|--|
| A | 8"/203mm                | 8"Shower Door Handle  |  |
|   | 12"/305mm               | 12"Shower Door Handle |  |
|   | 18"/457mm               | 18"Shower Door Handle |  |
|   | 24"/610mm               | 24"Shower Door Handle |  |
|   | 36"/914mm               | 36"Shower Door Handle |  |
| В | 1/2" (12mm)             | Glass Hole Diameter   |  |
| С | 6-12mm                  | Glass Thickness       |  |