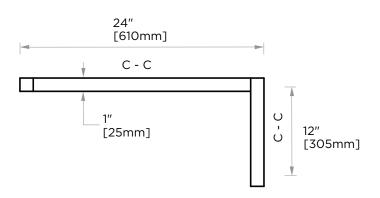

**GLASS INFO** 

Glass Hole Diameter: 1/2"/12mm Glass Hole C- C Distance 12": 12"/305mm Glass Hole C- C Distance 24": 24"/610mm

Thickness: 6-12mm

\*Can be used with extension kit for thicker doors.