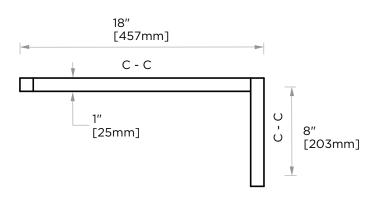

**GLASS INFO** 

Glass Hole Diameter: 1/2"/ 12mm Glass Hole C- C Distance 8": 8"/ 203mm Glass Hole C- C Distance 18": 18"/ 457mm

Thickness: 6-12mm

\*Can be used with extension kit for thicker doors.

**WARRANTY:** 