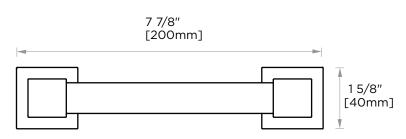

## KARTNERS

Includes Rosette : 40X4mm

NOTE: Dimensions and specifications are subject to change without notice.

2 1/2"

[66mm]

NOTE: Dimensions and specifications are subject to change without notice.