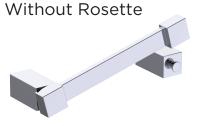

## KARTNERS

Includes Rosette : 40X4mm



## With Rosette



## LISBON COLLECTION

## PIVOT TOILET PAPER HOLDER HOLDER

277158



PRODUCT NAME: PIVOT TIOLET PAPER HOLDER

**PRODUCT CODE:** 277158

MATERIAL: All-brass construction

**KEY FEATURES:** Contemporary design. Square

base with clean and elongated lines.

STOCKED FINISHES: Polished Chrome (99)Brushed Nickel (81)Polished Nickel (68)

Matte Black (48)

SPECIAL

**FINISHES** Please see our website for

**AVAILABLE:** full list samples



Lifetime Limited (Residential Use) One Year (Commercial Use)





NOTE: Dimensions and specifications are subject to change without notice.

2 1/2"

[66mm]





NOTE: Dimensions and specifications are subject to change without notice.