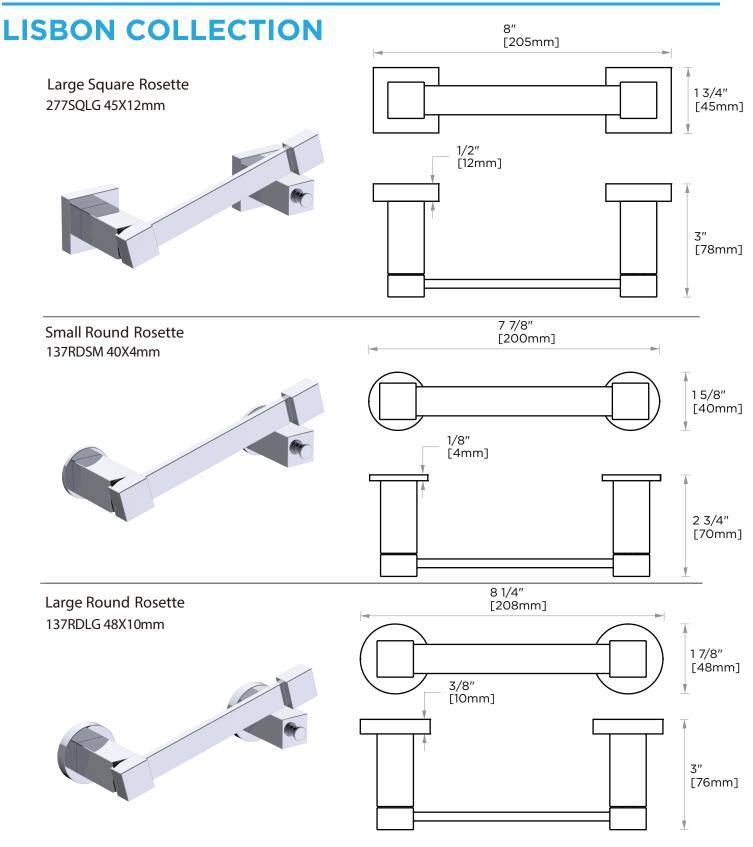

## KARTNERS

Includes Rosette : 40X4mm



## With Rosette



## LISBON COLLECTION

## PIVOT TOILET PAPER HOLDER HOLDER

277158



PRODUCT NAME: PIVOT TIOLET PAPER HOLDER

**PRODUCT CODE:** 277158

MATERIAL: All-brass construction

**KEY FEATURES:** Contemporary design. Square

base with clean and elongated lines.

STOCKED FINISHES: Polished Chrome (99)Brushed Nickel (81)Polished Nickel (68)

Matte Black (48)

SPECIAL

**FINISHES** Please see our website for

**AVAILABLE:** full list samples



Lifetime Limited (Residential Use) One Year (Commercial Use)





NOTE: Dimensions and specifications are subject to change without notice.

2 1/2"

[66mm]





NOTE: Dimensions and specifications are subject to change without notice.