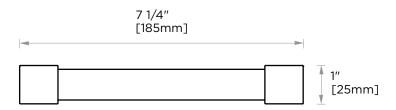

NOTE: Dimensions and specifications are subject to change without notice.

2 1/2"

[66mm]

NOTE: Dimensions and specifications are subject to change without notice.