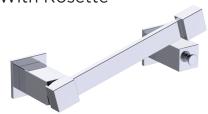

## KARTNERS

Includes Rosette : 40X4mm



## With Rosette



## LISBON COLLECTION

## PIVOT TOILET PAPER HOLDER HOLDER

277158



PRODUCT NAME: PIVOT TIOLET PAPER HOLDER

**PRODUCT CODE:** 277158

MATERIAL: All-brass construction

**KEY FEATURES:** Contemporary design. Square

base with clean and elongated lines.

STOCKED FINISHES: Polished Chrome (99)Brushed Nickel (81)Polished Nickel (68)

Matte Black (48)

SPECIAL

**FINISHES** Please see our website for

**AVAILABLE:** full list samples



Lifetime Limited (Residential Use) One Year (Commercial Use)





NOTE: Dimensions and specifications are subject to change without notice.

2 1/2"

[66mm]





NOTE: Dimensions and specifications are subject to change without notice.