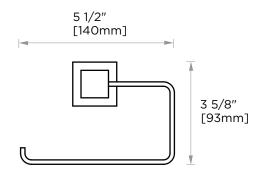

## LISBON COLLECTION TOILER PAPER HOLDER 277152L

**PRODUCT NAME:** TOILET PAPER HOLDER

PRODUCT CODE: 277152L

MATERIAL: All-brass construction

**KEY FEATURES:** Contemporary design. Square base with clean and elongated lines.

Includes Rosette : 40X4mm Without Rosette

With Rosette