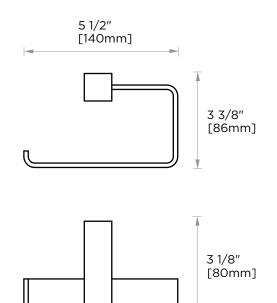

## LISBON COLLECTION TOILER PAPER HOLDER 277152L

**PRODUCT NAME:** TOILET PAPER HOLDER

PRODUCT CODE: 277152L

MATERIAL: All-brass construction

**KEY FEATURES:** Contemporary design. Square base with clean and elongated lines.

Includes Rosette : 40X4mm Without Rosette

With Rosette