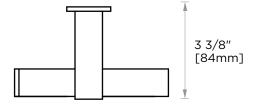

Includes Rosette : 40X4mm Without Rosette



With Rosette



## PRODUCT SPECIFICATION SHEET

## LISBON COLLECTION TOILER PAPER HOLDER 277152L



**PRODUCT NAME:** TOILET PAPER HOLDER

PRODUCT CODE: 277152L

MATERIAL: All-brass construction

**KEY FEATURES:** Contemporary design. Square base with clean and elongated lines.

|           | Polished Chrome (99) |
|-----------|----------------------|
| STOCKED   | Brushed Nickel (81)  |
| FINISHES: | Polished Nickel (68) |
|           | Matte Black (48)     |





SPECIAL

Please see our website for full list samples

## WARRANTY:

Lifetime Limited (Residential Use) One Year (Commercial Use)



NOTE: Dimensions and specifications are subject to change without notice.



## PRODUCT SPECIFICATION SHEET



NOTE: Dimensions and specifications are subject to change without notice.