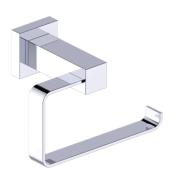

Includes Rosette : 40X4mm

Without Rosette

With Rosette

**PRODUCT NAME: TISSUE HOLDER** 

**PRODUCT CODE:** 277152

**MATERIAL:** All-brass construction

**KEY FEATURES:** Contemporary design. Square

base with clean and elongated lines.

# LISBON COLLECTION TISSUE HOLDER

### 277152

NOTE: Dimensions and specifications are subject to change without notice.