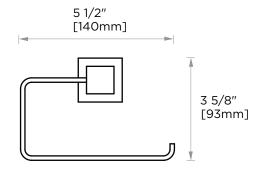

#### LISBON COLLECTION

Large Square Rosette 277SQLG 45X12mm

5 1/2" [140mm] 3 3/4" [96mm] 1/2" [12mm] 3 5/8" [92mm]

Small Round Rosette 137RDSM 40X4mm

Large Round Rosette 137RDLG 48X10mm

NOTE: Dimensions and specifications are subject to change without notice.