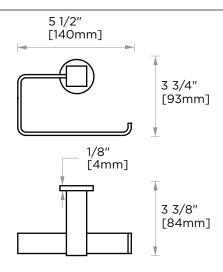

### 277152

NOTE: Dimensions and specifications are subject to change without notice.

#### LISBON COLLECTION

Large Square Rosette 277SQLG 45X12mm

5 1/2" [140mm] 3 3/4" [96mm] 1/2" [12mm] 3 5/8" [92mm]

Small Round Rosette 137RDSM 40X4mm

Large Round Rosette 137RDLG 48X10mm

NOTE: Dimensions and specifications are subject to change without notice.