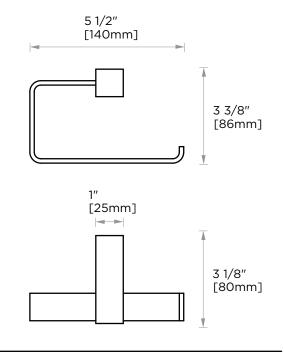

### 277152

NOTE: Dimensions and specifications are subject to change without notice.