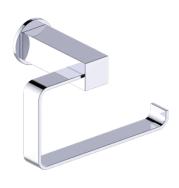

Includes Rosette : 40X4mm

Without Rosette

With Rosette

**PRODUCT NAME: TISSUE HOLDER** 

**PRODUCT CODE:** 277152

**MATERIAL:** All-brass construction

**KEY FEATURES:** Contemporary design. Square

base with clean and elongated lines.

# LISBON COLLECTION TISSUE HOLDER

### 277152

NOTE: Dimensions and specifications are subject to change without notice.