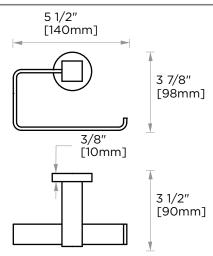

### 277152

NOTE: Dimensions and specifications are subject to change without notice.

#### LISBON COLLECTION

Large Square Rosette 277SQLG 45X12mm

5 1/2" [140mm] 3 3/4" [96mm] 1/2" [12mm] 3 5/8" [92mm]

Small Round Rosette 137RDSM 40X4mm

Large Round Rosette 137RDLG 48X10mm

NOTE: Dimensions and specifications are subject to change without notice.