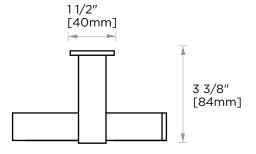

### 277152

NOTE: Dimensions and specifications are subject to change without notice.