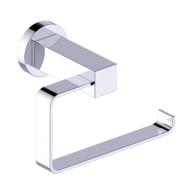

Includes Rosette : 40X4mm

Without Rosette

With Rosette

**PRODUCT NAME: TISSUE HOLDER** 

**PRODUCT CODE:** 277152

**MATERIAL:** All-brass construction

**KEY FEATURES:** Contemporary design. Square

base with clean and elongated lines.

# LISBON COLLECTION TISSUE HOLDER

### 277152

NOTE: Dimensions and specifications are subject to change without notice.