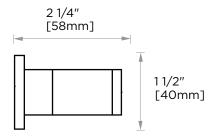

# SINGLE PRONG ROBE HOOK

[25mm]

277130

PRODUCT NAME: SINGLE PRONG ROBE HOOK

**PRODUCT CODE:** 277130

MATERIAL: All-brass construction

**KEY FEATURES:** Transitional design.

Rectangular bold solid style.