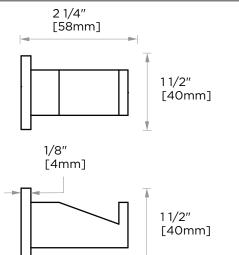

# SINGLE PRONG ROBE HOOK

[25mm]

277130

PRODUCT NAME: SINGLE PRONG ROBE HOOK

**PRODUCT CODE:** 277130

MATERIAL: All-brass construction

**KEY FEATURES:** Transitional design.

Rectangular bold solid style.