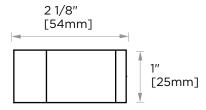

# SINGLE PRONG ROBE HOOK

[25mm]

277130

PRODUCT NAME: SINGLE PRONG ROBE HOOK

**PRODUCT CODE:** 277130

MATERIAL: All-brass construction

**KEY FEATURES:** Transitional design.

Rectangular bold solid style.