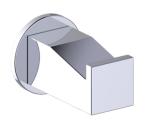

Includes Rosette : 40X4mm

Without Rosette



With Rosette



## LISBON COLLECTION

# SINGLE PRONG ROBE HOOK

[25mm]

277130



PRODUCT NAME: SINGLE PRONG ROBE HOOK

**PRODUCT CODE:** 277130

MATERIAL: All-brass construction

**KEY FEATURES:** Transitional design.

Rectangular bold solid style.

Polished Chrome (99)

STOCKED

Brushed Nickel (81)

Polished Nickel (68)

Matte Black (48)



**SPECIAL** 

**FINISHES** Please see our website for

**AVAILABLE:** full list samples

#### **WARRANTY:**

Lifetime Limited (Residential Use) One Year (Commercial Use)





## LISBON COLLECTION

## Large Square Rosette 277SQLG 45X12 mm

\*Rosettes are sold separately





#### Small Round Rosette 137RDSM 40X4mm

\*Rosettes are sold separately





### Large Round Rosette

137RDLG 48X10mm

\*Rosettes are sold separately





NOTE: Dimensions and specifications are subject to change without notice.