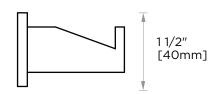

# SINGLE PRONG ROBE HOOK

[25mm]

277130

PRODUCT NAME: SINGLE PRONG ROBE HOOK

**PRODUCT CODE:** 277130

MATERIAL: All-brass construction

**KEY FEATURES:** Transitional design.

Rectangular bold solid style.