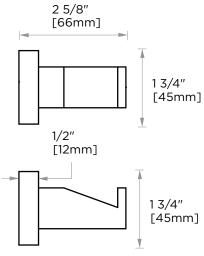

Includes Rosette : 40X4mm

Without Rosette

With Rosette

## Large Square Rosette 277SQLG 45X12 mm

\*Rosettes are sold separately