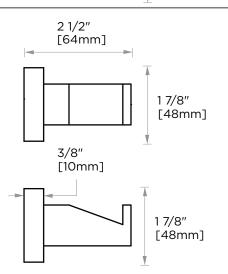

## Large Square Rosette 277SQLG 45X12 mm

\*Rosettes are sold separately

#### Small Round Rosette 137RDSM 40X4mm

\*Rosettes are sold separately

### Large Round Rosette

137RDLG 48X10mm

\*Rosettes are sold separately

NOTE: Dimensions and specifications are subject to change without notice.