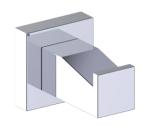

# SINGLE PRONG ROBE HOOK

[25mm]

277130

PRODUCT NAME: SINGLE PRONG ROBE HOOK

**PRODUCT CODE:** 277130

MATERIAL: All-brass construction

**KEY FEATURES:** Transitional design.

Rectangular bold solid style.