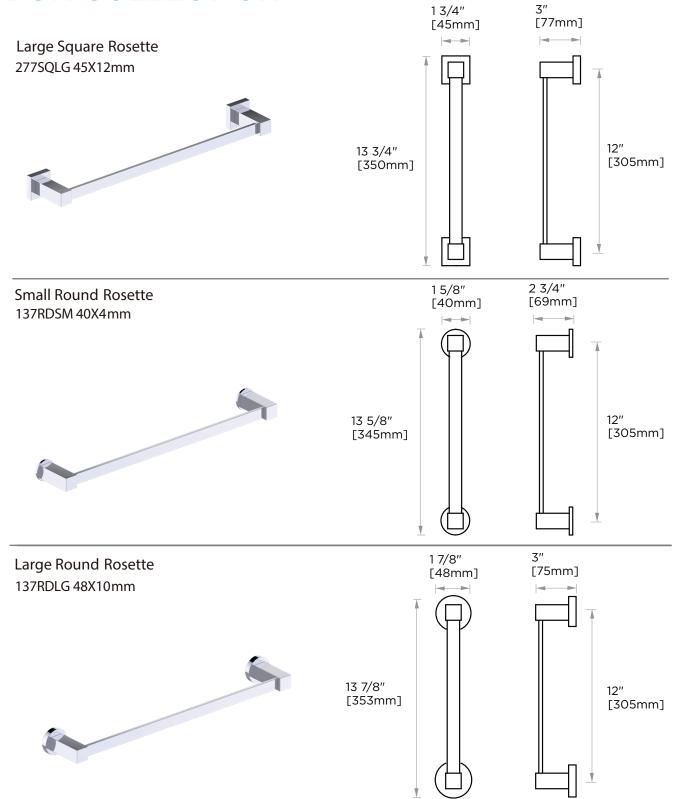

## KARTNERS

Includes Rosette: 40X4mm

With Rosette

**PRODUCT NAME:** TOWEL BAR 12"

**PRODUCT CODE: 277120** 

**MATERIAL:** All-brass construction

**KEY FEATURES:** Contemporary design. Square

base with clean and elongated lines.

# **TOWEL BAR 12"** 277120

NOTE: Dimensions and specifications are subject to change without notice.

### LISBON COLLECTION

NOTE: Dimensions and specifications are subject to change without notice.