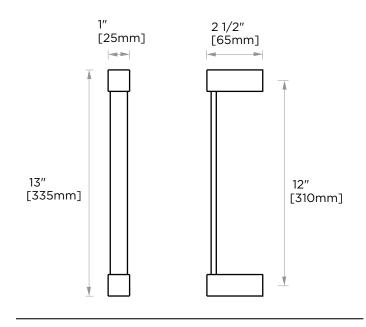

# **TOWEL BAR 12"** 277120

NOTE: Dimensions and specifications are subject to change without notice.