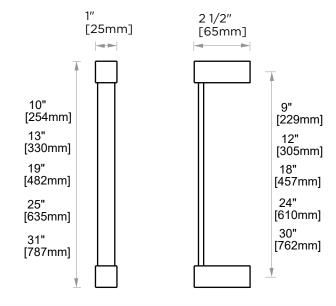

Includes Rosette: 40X4mm





PRODUCT NAME: TOWEL BAR

**PRODUCT CODE:** 9" 277109

12" 277120 18" 277180 24" 277240 30" 277300

MATERIAL: All-brass construction

**KEY FEATURES:** Contemporary design. Square

base with clean and elongated lines.

# LISBON COLLECTION

## **TOWEL BAR**

9" 277109 12" 277120 18" 277180 24" 277240 30" 277300



#### STOCKED FINISHES:

| STOCKED FINISH       | 9" | 12" | 18" | 24" | 30" |
|----------------------|----|-----|-----|-----|-----|
| Polished Chrome (99) |    |     |     |     |     |
| Brushed Nickel(81)   |    |     |     |     |     |
| Polished Nickel(68)  |    |     |     |     |     |
| Matte Black (48)     | •  |     | •   |     |     |

**SPECIAL** Please see our website for

**FINISHES** full list samples

**AVAILABLE:** 

#### **WARRANTY:**

Lifetime Limited (Residential Use) One Year (Commercial Use)



NOTE: Dimensions and specifications are subject to change without notice.



### LISBON COLLECTION



NOTE: Dimensions and specifications are subject to change without notice.