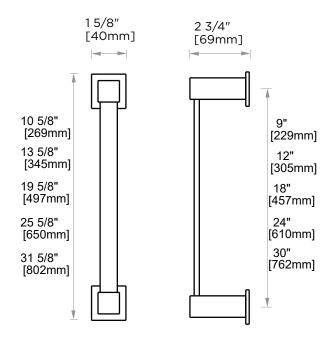

Includes Rosette: 40X4mm

PRODUCT NAME: TOWEL BAR

**PRODUCT CODE:** 9" 277109

12" 277120 18" 277180 24" 277240 30" 277300

MATERIAL: All-brass construction

**KEY FEATURES:** Contemporary design. Square

base with clean and elongated lines.

## **TOWEL BAR**

9" 277109 12" 277120 18" 277180 24" 277240 30" 277300