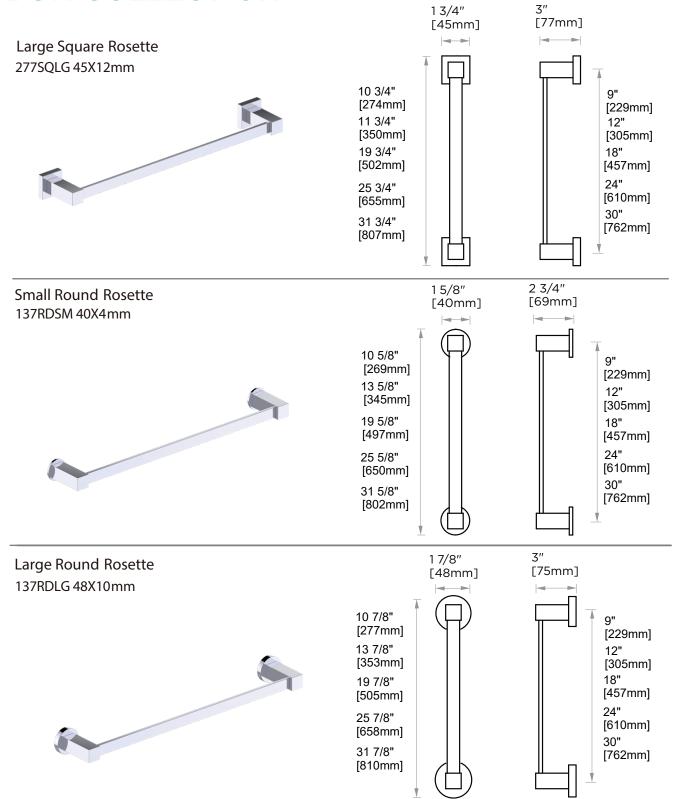

Includes Rosette: 40X4mm

PRODUCT NAME: TOWEL BAR

**PRODUCT CODE:** 9" 277109

12" 277120 18" 277180 24" 277240 30" 277300

MATERIAL: All-brass construction

**KEY FEATURES:** Contemporary design. Square

base with clean and elongated lines.

## **TOWEL BAR**

9" 277109 12" 277120 18" 277180 24" 277240 30" 277300

#### STOCKED FINISHES:

| STOCKED FINISH       | 9" | 12" | 18" | 24" | 30" |
|----------------------|----|-----|-----|-----|-----|
| Polished Chrome (99) |    |     |     |     |     |
| Brushed Nickel(81)   |    |     |     |     |     |
| Polished Nickel(68)  |    |     |     |     |     |
| Matte Black (48)     | •  |     | •   |     |     |