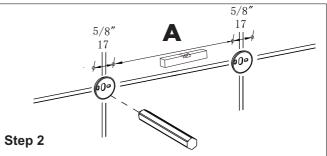

## A

| 9" Towel Bar  | 207mm |
|---------------|-------|
| 18" Towel Bar | 434mm |
| 24" Towel Bar | 587mm |
| 30" Towel Bar | 739mm |
|               |       |

Predrill 3/16" holes on the wall to fit wall plugs. Insert wall plugs into the wall. Position backing plates flat side down over the plugs and install screws.

Slide the accessory onto the backing plates and tighten the set screws using Allen key provided.