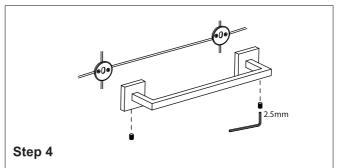

Predrill 3/16" holes on the wall to fit wall plugs. Insert wall plugs into the wall. Position backing plates flat side down over the plugs and install screws.

Slide the accessory onto the backing plates and tighten the set screws using Allen key provided.