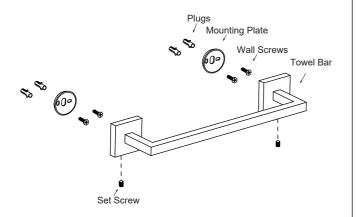

## Step 1

Loosen the set screw on the accessory and remove the backing plates. Position the accessory against the wall and mark outline with pencil.

Position the backing plates flat side down on the wall and mark holes with pencil.

Predrill 3/16" holes on the wall to fit wall plugs. Insert wall plugs into the wall. Position backing plates flat side down over the plugs and install screws.

Slide the accessory onto the backing plates and tighten the set screws using Allen key provided.