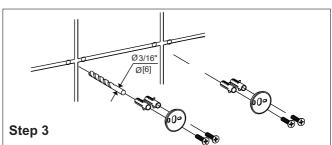

## Step 1

Loosen the set screw on the accessory and remove the backing plates. Position the accessory against the wall and mark outline with pencil.

Position the backing plates flat side down on the wall and mark holes with pencil.

Predrill 3/16" holes on the wall to fit wall plugs. Insert wall plugs into the wall. Position backing plates flat side down over the plugs and install screws.

Slide the accessory onto the backing plates and tighten the set screws using Allen key provided.