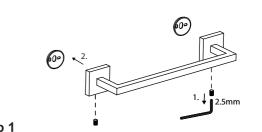

## Step 1

Loosen the set screw on the accessory and remove the backing plates. Position the accessory against the wall and mark outline with pencil.

Position the backing plates flat side down on the wall and mark holes with pencil.