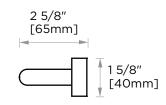

## MADRID COLLECTION TOWEL BAR

| 262109 |
|--------|
| 262120 |
| 262180 |
| 262240 |
| 262300 |
|        |

**PRODUCT NAME:** TOWEL BAR

| PRODUCT CODE: | 9″  | 262109 |
|---------------|-----|--------|
|               | 12″ | 262120 |
|               | 18″ | 262180 |
|               | 24″ | 262240 |
|               | 30″ | 262300 |
|               |     |        |

MATERIAL: All-brass construction

**KEY FEATURES:** Contemporary design. Simple and straight forward lines. Strong linear silhouette.