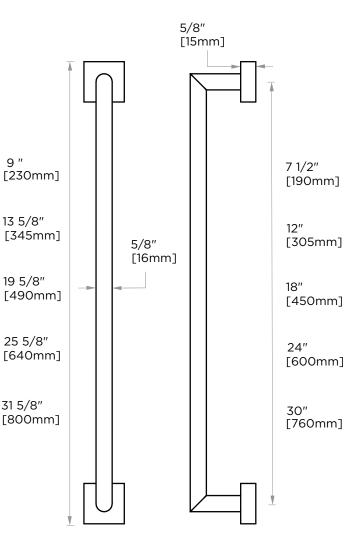

## MADRID COLLECTION TOWEL BAR

| 262109 |
|--------|
| 262120 |
| 262180 |
| 262240 |
| 262300 |
|        |

**PRODUCT NAME:** TOWEL BAR

| PRODUCT CODE: | 9″  | 262109 |
|---------------|-----|--------|
|               | 12″ | 262120 |
|               | 18″ | 262180 |
|               | 24″ | 262240 |
|               | 30″ | 262300 |
|               |     |        |

MATERIAL: All-brass construction

**KEY FEATURES:** Contemporary design. Simple and straight forward lines. Strong linear silhouette.