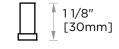

## **CABINET PULL**

**4**" 254704 **6**" 254706

**8**" 254708

12" 254712

**18**" 254718

PRODUCT NAME: CABINET PULL

**PRODUCT CODE:** 4" 254704

6" 254706 8" 254708 12" 254712 18" 254718