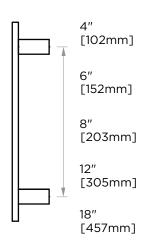

## **CABINET PULL**

**4**" 254704 **6**" 254706

**8**" 254708

12" 254712

**18**" 254718

PRODUCT NAME: CABINET PULL

**PRODUCT CODE:** 4" 254704

6" 254706 8" 254708 12" 254712 18" 254718