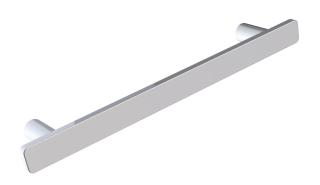

## **CABINET PULL**

**4**" 254704 **6**" 254706

**8**" 254708

12" 254712

**18**" 254718

PRODUCT NAME: CABINET PULL

**PRODUCT CODE:** 4" 254704

6" 254706 8" 254708 12" 254712 18" 254718

MATERIAL: All-brass construction

**KEY FEATURES:** Contemporary design. Clean

linear statement combined with engineered curves.