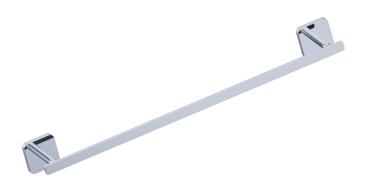

## **TOWEL BAR**

9" 254109 12" 254120 18" 254180 24" 254240 30" 254300

PRODUCT NAME: TOWEL BAR

**PRODUCT CODE:** 9" 254109

12" 254120 18" 254180 24" 254240 30" 254300

MATERIAL: All-brass construction

**KEY FEATURES:** Contemporary design. Clean

linear statement combined with engineered curves.