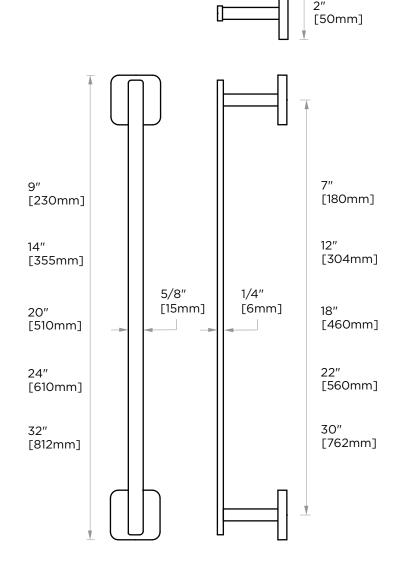

## **TOWEL BAR**

9" 254109 12" 254120 18" 254180 24" 254240 30" 254300

PRODUCT NAME: TOWEL BAR

**PRODUCT CODE:** 9" 254109

12" 254120 18" 254180 24" 254240 30" 254300

MATERIAL: All-brass construction

**KEY FEATURES:** Contemporary design. Clean

linear statement combined with engineered curves.