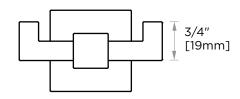

## DOUBLE PRONG ROBE HOOK

248132

PRODUCT NAME: DOUBLE PRONG ROBE HOOK

**PRODUCT CODE:** 248132

MATERIAL: All-brass construction

**KEY FEATURES:** Contemporary design.

Sleek rectangular shapes offset by strong squared anchors.