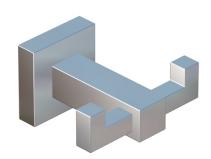

## DOUBLE PRONG ROBE HOOK

248132

PRODUCT NAME: DOUBLE PRONG ROBE HOOK

**PRODUCT CODE:** 248132

MATERIAL: All-brass construction

**KEY FEATURES:** Contemporary design.

Sleek rectangular shapes offset by strong squared anchors.