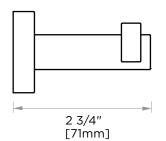

## DOUBLE PRONG ROBE HOOK

248132

PRODUCT NAME: DOUBLE PRONG ROBE HOOK

**PRODUCT CODE:** 248132

MATERIAL: All-brass construction

**KEY FEATURES:** Contemporary design.

Sleek rectangular shapes offset by strong squared anchors.