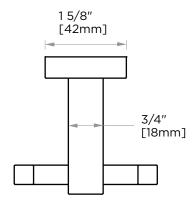

## DOUBLE PRONG ROBE HOOK

248132

PRODUCT NAME: DOUBLE PRONG ROBE HOOK

**PRODUCT CODE:** 248132

MATERIAL: All-brass construction

**KEY FEATURES:** Contemporary design.

Sleek rectangular shapes offset by strong squared anchors.