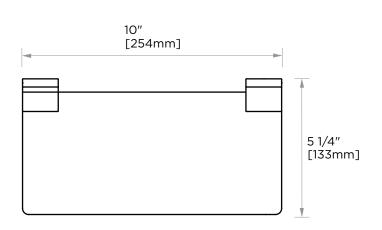

## BERLIN COLLECTION GLASS SHELF WITH TOWEL BAR 10" 232676

| PRODUCT NAME:     | Berlin Glass Shelf w/ Towel<br>Bar 10″                    |
|-------------------|-----------------------------------------------------------|
| PRODUCT CODE:     | 232676                                                    |
| MATERIAL:         | All-brass construction                                    |
| KEY FEATURES:     | Contemporary design with solid bold rectangular geometry. |
| STOCKED FINISHES: | Polished Chrome (99)<br>Brushed Nickel (81)               |