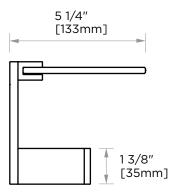

## BERLIN COLLECTION GLASS SHELF WITH TOWEL BAR 10" 232676

| PRODUCT NAME:     | Berlin Glass Shelf w/ Towel<br>Bar 10″                    |
|-------------------|-----------------------------------------------------------|
| PRODUCT CODE:     | 232676                                                    |
| MATERIAL:         | All-brass construction                                    |
| KEY FEATURES:     | Contemporary design with solid bold rectangular geometry. |
| STOCKED FINISHES: | Polished Chrome (99)<br>Brushed Nickel (81)               |