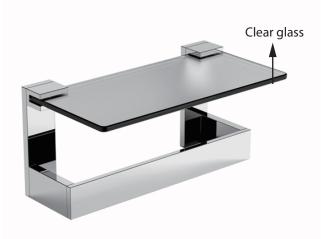

## BERLIN COLLECTION GLASS SHELF WITH TOWEL BAR 10" 232676

| PRODUCT NAME:     | Berlin Glass Shelf w/ Towel<br>Bar 10″                    |
|-------------------|-----------------------------------------------------------|
| PRODUCT CODE:     | 232676                                                    |
| MATERIAL:         | All-brass construction                                    |
| KEY FEATURES:     | Contemporary design with solid bold rectangular geometry. |
| STOCKED FINISHES: | Polished Chrome (99)<br>Brushed Nickel (81)               |