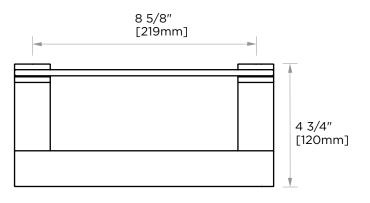

## BERLIN COLLECTION GLASS SHELF WITH TOWEL BAR 10" 232676

| PRODUCT NAME:     | Berlin Glass Shelf w/ Towel<br>Bar 10″                    |
|-------------------|-----------------------------------------------------------|
| PRODUCT CODE:     | 232676                                                    |
| MATERIAL:         | All-brass construction                                    |
| KEY FEATURES:     | Contemporary design with solid bold rectangular geometry. |
| STOCKED FINISHES: | Polished Chrome (99)<br>Brushed Nickel (81)               |